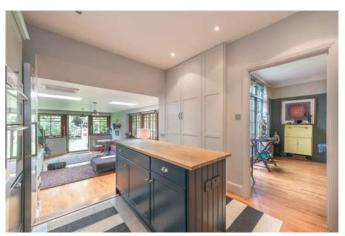

### Description

The property flows with an ease of ambience and suits family living as well as boasting excellent entertaining and storage space. The entrance hall is bright and spacious which sets the tone for the property. The double reception room with open fire oozes character and charm, the kitchen opens through to a delightful dining area leading out to a tranquil garden. The ground floor is completed with a shower room and washing facilities. On the first floor are four bedrooms with fantastic storage and a family bathroom. A truly stunning home which must be viewed to be appreciated.

#### Furnishing

Unfurnished

Grdn

Kitchen to Playroom