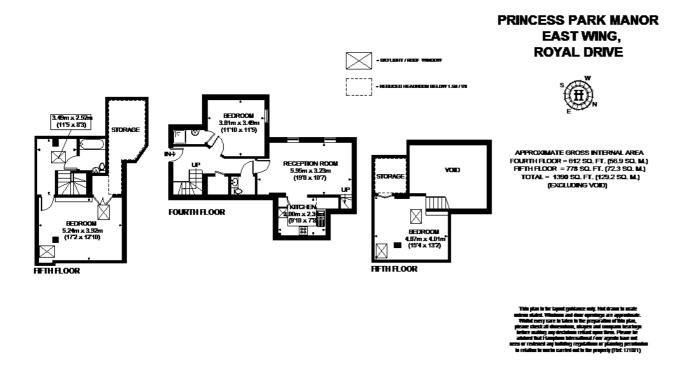

## £2,500 Per Month - Available Now

Located within the prestigious Princess Park Manor development in Friern Barnet this contemporary apartment boasts three double bedrooms, two bathrooms (one en suite) and 24 hour security.

## Description

Located within the prestigious Princess Park Manor development in Friern Barnet this contemporary apartment boasts two double bedrooms, three bathrooms (one en suite) and 24 hour security.