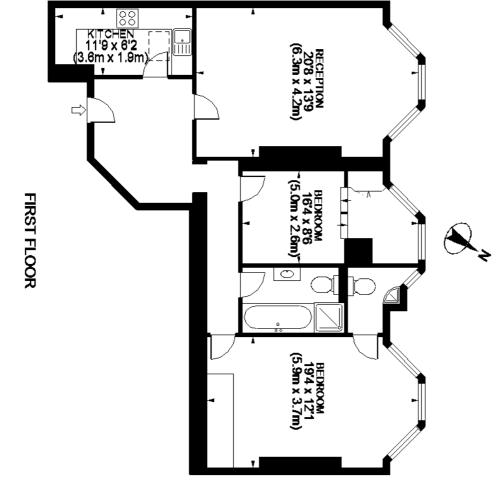

## **Energy Performance Certificate (EPC)**

APPROX. GROSS INTERNAL FLOOR AREA 1001 SQFT 93 SQM FOR IDENTIFICATION ONLY NOT TO SCALE THEFLOORPLANSTUDIO.COM KITCHEN 11'9 x 6'2 (3.6m x 1.9m)  $\Box$ FIRST FLOOR