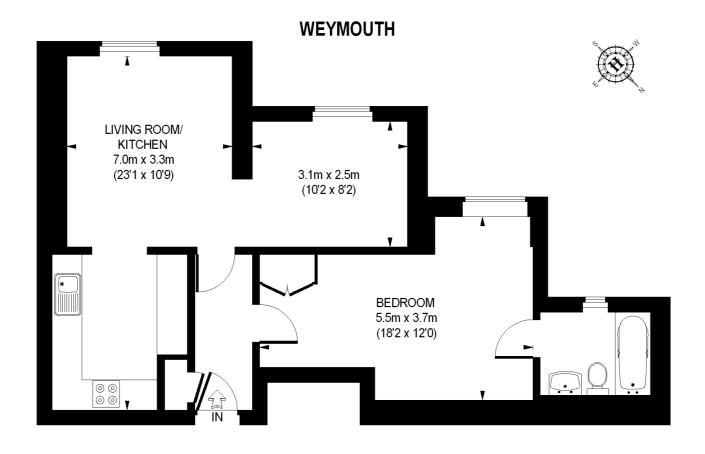

#### APPROXIMATE GROSS INTERNAL AREA = 592 SQ. FT. (55 SQ. M.)

This plan is for layout guidance only. Not drawn to scale unless stated. Windows & door openings are approximate. Whilst every care is taken in the preparation of this plan, please check all dimensions, shapes & compass bearings before making any decisions reliant upon them.