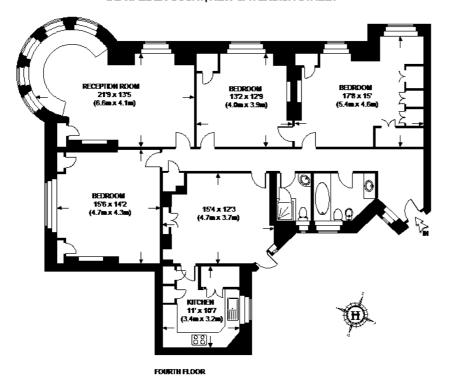

#### DE WALDEN COURT, NEW CAVENDISH STREET

#### APPROXIMATE GROSS INTERNAL AREA = 1496 SQ.FT. (139 SQ. M.)

This plan is for layout guidance only. Not drawn to scale unless stated. Windows & door openings are approximate. Whitst every care is taken in the preparation of this plan, please check all dimensions, shapes & compass bearings before making any decisions reliant upon it. Please be advised that Hamptons International / our agents have not seen or reviewed any building regulations or planning permission in relation to works carried out to the property.