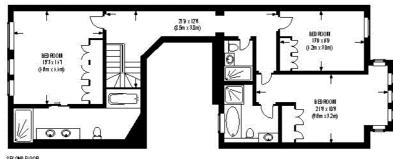

#### GREEN STREET

SECOND FLOOR Gross NTERNAL Floor Area 1838 SQ FT

APPROXIMATE GROSS INTERNAL AREA = 2099 SQ.FT. (195 SQ. M.)

This plan is for layout guidance only. Not drawn losc deunless sheld. Windows & door openings are approximate. White levery care is laken in the preparation of this plan, please check all dimensions, draps & Compass bearings before making any decisions relating point.