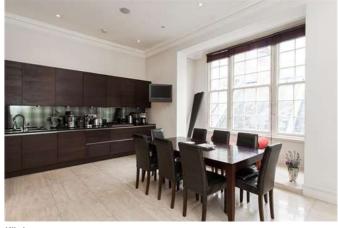

## Description

This split level three bedroom three bathroom apartment boasts excellent reception space with a large eat in kitchen and a huge South facing reception room with balcony. Upstairs are three well proportioned bedrooms and three bathrooms. The standard of finish is excellent as is the location. Early viewings highly recommended.

## **Furnishing**

**Furnished** 

Kitchen

Kitchen