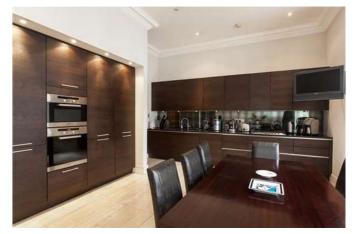

## Description

This split level three bedroom three bathroom apartment boasts excellent reception space with a large eat in kitchen and a huge South facing reception room with balcony. Upstairs are three well proportioned bedrooms and three bathrooms. The standard of finish is excellent as is the location. Early viewings highly recommended.

## **Furnishing**

**Furnished** 

Kitchen

Kitchen