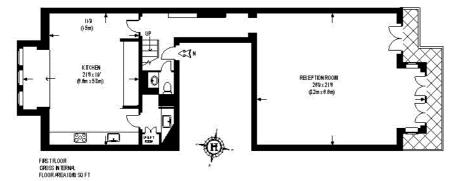

#### GREEN STREET

SECOND FLOOR Gross NTERNAL Floor Area 1838 SQ FT

APPROXIMATE GROSS INTERNAL AREA = 2099 SQ.FT. (195 SQ. M.)

This plan is for layout guidance only. Not drawn losc deunless sheld. Windows & door openings are approximate. White levery care is laken in the preparation of this plan, please check all dimensions, draps & Compass bearings before making any decisions relating point.