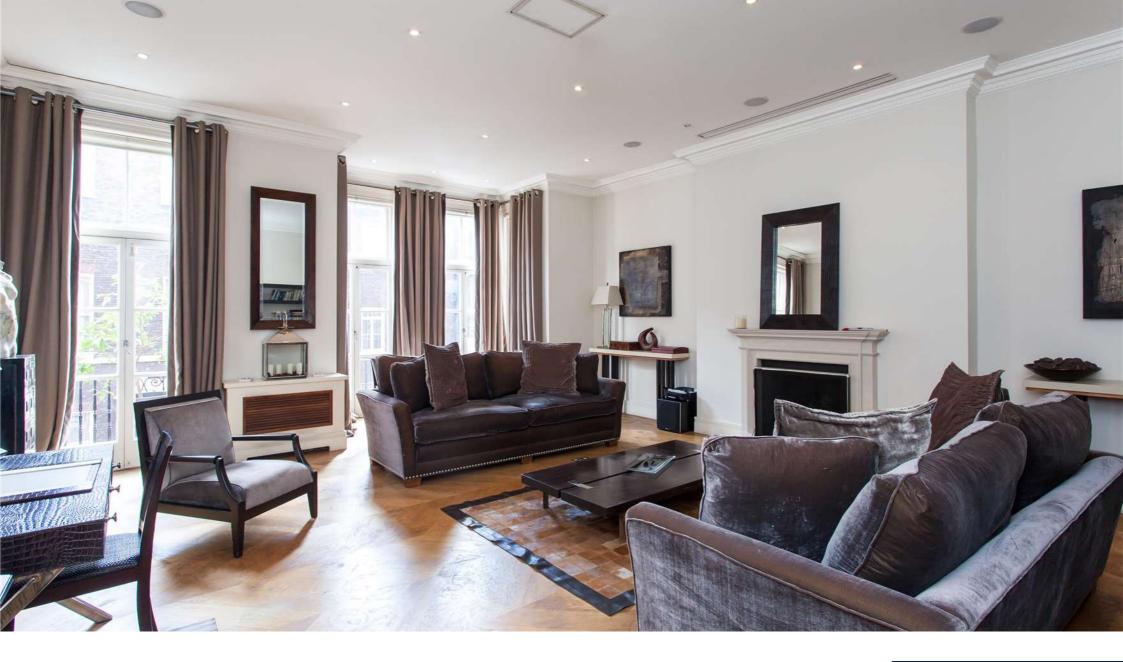

## £4,500 Per Week - Available Now

A truly stunning and spacious three double bedroom apartment in prime Mayfair.

3 Bedrooms | 3 Bathrooms | Dishwasher | Dryer | Freezer | Fridge | Gas Hob | Oven | Washer | Media System | Balcony.

## Description

This split level three bedroom three bathroom apartment boasts excellent reception space with a large eat in kitchen and a huge South facing reception room with balcony. Upstairs are three well proportioned bedrooms and three bathrooms. The standard of finish is excellent as is the location. Early viewings highly recommended.