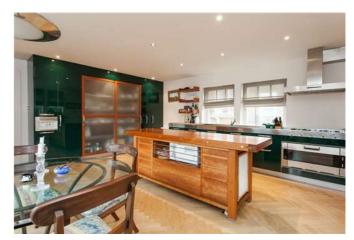

St. Anselms Place London W1K



### St. Anselms Place London W1K

## £2,700 per week - Available Now



A lovely top floor apartment with three bedrooms, all en-suite. There is also a large bright and spacious reception room, modern kitchen, terrace and off street parking.

3 bedrooms | Terrace | Off street parking | Central location.

#### Description

A lovely apartment with three bedrooms, all en-suite. There is also a bright and spacious reception room and a large eat in kitchen. The property is split level giving a great feeling of space and light.

#### Situation

St Anselm's Place is within moments walk of Oxford Street and Bond Street tube station offering the Jubilee line and Central line.

#### **Furnishing**

**Furnished** 



Kitchen



Kitchen

#### **Hamptons Mayfair Lettings**

32 Grosvenor Square, Mayfair London W1K 2HJ Tel: 0207 758 8450 - MayfairLettings@hamptons-int.com www.hamptons.co.uk

#### Floorplan

# For clarification, we wish to inform prospective purchasers that we have prepared these sales particulars as a general guide. We have not verified permissions, nor carried out a survey, tested the services, appliances and specific fittings. Room sizes are approximate and rounded: they are taken between internal wall surfaces and therefore include cupboards/shelves, etc. Accordingly, they should not be relied upon for carpets and furnishings. It should also be noted that all fixtures and fittings, carpeted, curtains/blinds, kitchen equipment and garden statuary, whether fitted or not, are deemed removable by th