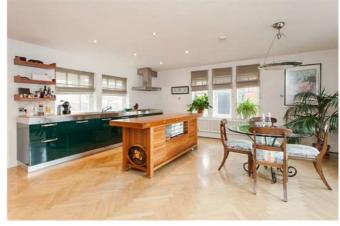

St. Anselms Place London W1K



### St. Anselms Place London W1K

## £2,700 per week - Available Now



A lovely top floor apartment with three bedrooms, all en-suite. There is also a large bright and spacious reception room, modern kitchen, terrace and off street parking.

3 bedrooms | Terrace | Off street parking | Central location.

#### Description

A lovely apartment with three bedrooms, all en-suite. There is also a bright and spacious reception room and a large eat in kitchen. The property is split level giving a great feeling of space and light.

#### Situation

St Anselm's Place is within moments walk of Oxford Street and Bond Street tube station offering the Jubilee line and Central line.

#### **Furnishing**

**Furnished** 



Kitchen



Kitchen

#### **Hamptons Mayfair Lettings**

32 Grosvenor Square, Mayfair London W1K 2HJ Tel: 0207 758 8450 - MayfairLettings@hamptons-int.com www.hamptons.co.uk

#### Floorplan

# For clarification, we wish to inform prospective purchasers that we have prepared these sales particulars as a general guide. We have not verified permissions, nor carried out a survey, tested the services, appliances and specific fittings. Room sizes are approximate and rounded: they are taken between internal wall surfaces and therefore include cupboards/shelves, etc. Accordingly, they should not be relied upon for carpets and furnishings. It should also be noted that all fixtures and fittings, carpeted, curtains/blinds, kitchen equipment and garden statuary, whether fitted or not, are deemed remo