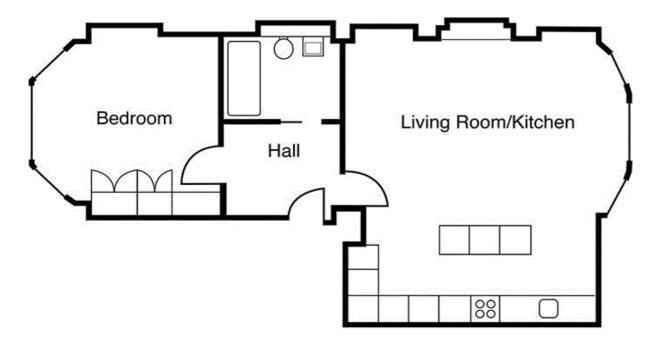

## **Energy Performance Certificate (EPC)**

Apartment 2 Lower Ground Floor 656 sq ft / 61 sq m

For clarification, we wish to inform prospective purchasers that we have prepared these sales particulars as a general guide. We have not verified permissions, nor carried out a survey, tested the services, appliances and specific fittings. Room sizes are approximate and rounded: they are taken between internal wall surfaces and therefore include cupboards/shelves, etc. Accordingly, they should not be relied upon for carpets and furnishings. It should also be noted that all fixtures and fittings, carpeted, curtains/blinds, kitchen equipment and garden statuary, whether fitted or not, are deemed removable by the vendor unless specifically itemised with these particulars.