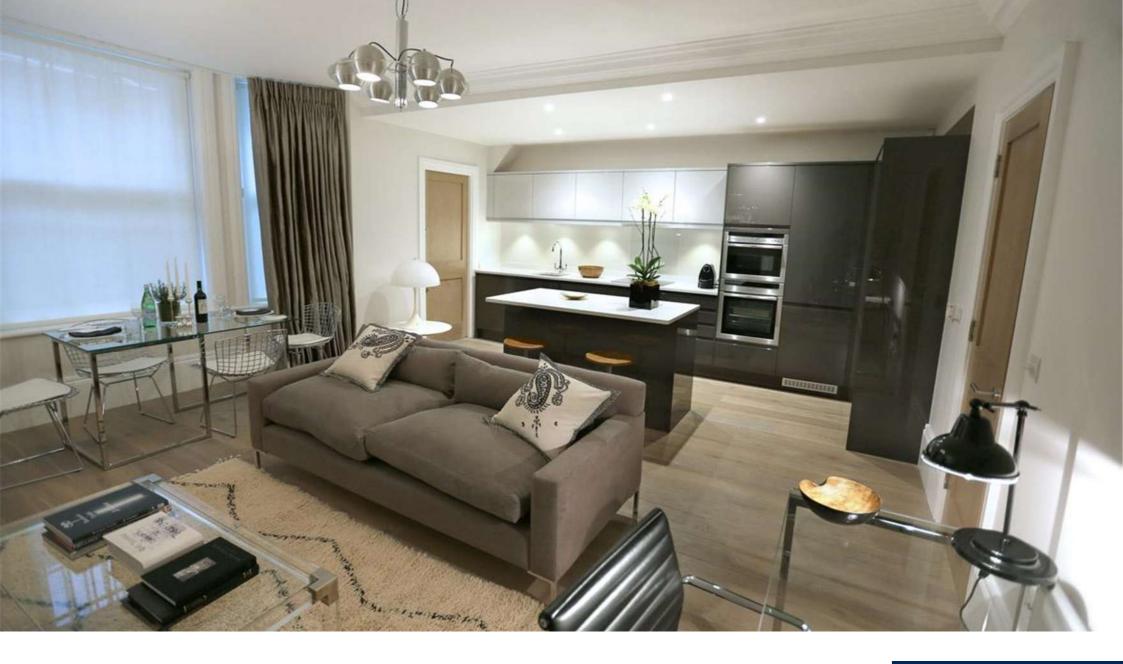

# £1,350 Per Week - Available 11/11/2015

A stunningly presented lower ground floor one bedroom apartment available for short term let (minimum 90 days)

1 Bedroom | 1 Bathroom | Central location | 24 hour telephone concierge | Sky package | High speed wi fi | Under floor heating throughout | Twice weekly maid service.

### Description

Situated in the upmarket Marylebone Village, these luxury open plan one bedroom apartments are ideal for the modern traveller. With great attention to detail and modern furniture throughout as well as a secure video door entry system and 24 hour CCTV. Porter services are included as are all utility bills and twice weekly maid service. These apartments are available for a minimum of 3 months or can be rented long term. Ideal lets for corporate tenants who require stunning quality and excellent servicing.