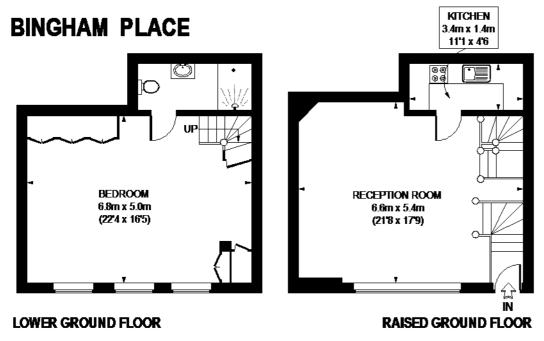

#### **Hamptons Mayfair Lettings**

32 Grosvenor Square, Mayfair London W1K 2HJ Tel: 020 7758 8450 - mayfairlettings@hamptons-int.com www.hamptons.co.uk

APPROXIMATE GROSS INTERNAL AREA LOWER GROUND FLOOR = 428 SQ. FT. (39.8 SQ. M.) RAISED GROUND FLOOR = 411 SQ. FT. (38.2 SQ. M.) TOTAL = 839 SQ. FT. (78.0 SQ. M.)

This plan is for layout guidance only. Not drawn to scale unless stated. Windows & door openings are approximate. Whilst every care is taken in the preparation of this plan, please check all dimensions, shapes & compass bearings before making any decisions reliant upon them. Please be advised that Hamptons International / our agents have not seen or reviewed any building regulations or planning permission in relation to works carried out to the property. (ID125598)