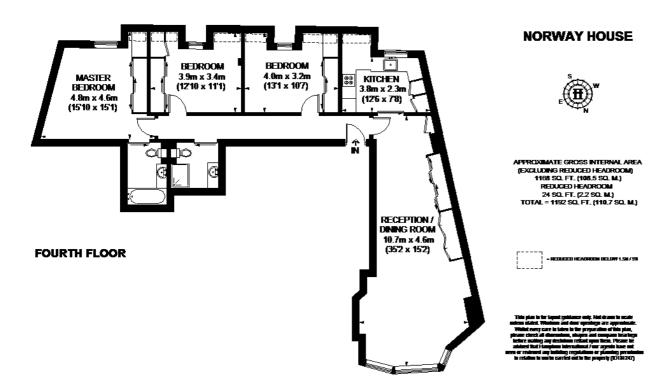

### Floorplan

For clarification, we wish to inform prospective purchasers that we have prepared these sales particulars as a general guide. We have not verified permissions, nor carried out a survey, tested the services, appliances and specific fittings. Room sizes are approximate and rounded: they are taken between internal wall surfaces and therefore include cupboards/shelves, etc. Accordingly, they should not be relied upon for carpets and furnishings. It should also be noted that all fixtures and fittings, carpeted, curtains/blinds, kitchen equipment and garden statuary, whether fitted or not, are deemed removable by the vendor unless specifically itemised with these particulars.