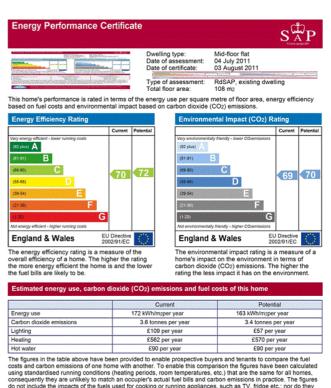

## **Energy Performance Certificate (EPC)**

do not include the impacts of the fuels used for cooking or running appliances, such as TV, fridge etc.; nor do they reflect the costs associated with service, maintenance or safety inspections. Always check the certificate date because fuel prices can change over time and energy saving recommendations will evolve.

This EPC and recommendations report may be given to the Energy Saving Trust to provide you with information on improving your dwelling's energy performance.