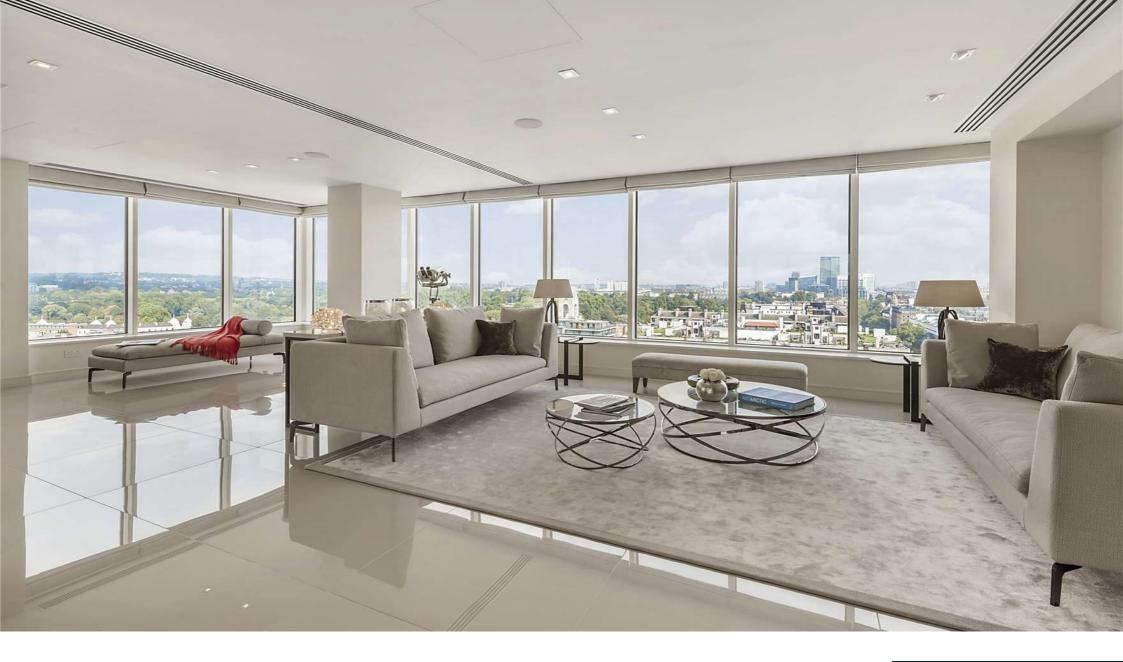

## £8,000 Per Week - Available Now

An outstanding four bedroom (4,079 sq ft) duplex penthouse with amazing views across the London skyline. The apartment has been meticulously refurbished throughout with great care and attention to detail, and offers superb entertaining space with wonderful natural light and flexible living.

#### Description

An outstanding four bedroom (4,079 sq ft) duplex penthouse with amazing views across the London skyline. The apartment has been meticulously refurbished throughout with great care and attention to detail, and offers superb entertaining space with wonderful natural light and flexible living.

#### Situation

Marathon House is a 24 hour portered modern building conveniently situated for the numerous boutiques and restaurants the Marylebone area has to offer. Easy access to the West End theatres and cultural attractions are easily accessed via Marylebone & Baker Street underground stations, as are the open spaces of Regents Park.