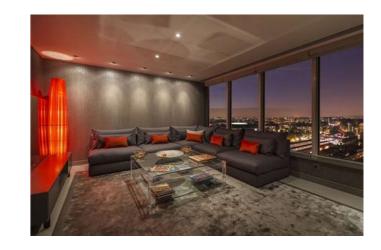

## £8,000 Per Week - Available Now

An outstanding four bedroom (4,079 sq ft) duplex penthouse with amazing views across the London skyline. The apartment has been meticulously refurbished throughout with great care and attention to detail, and offers superb entertaining space with wonderful natural light and flexible living.

#### Description

An outstanding four bedroom (4,079 sq ft) duplex penthouse with amazing views across the London skyline. The apartment has been meticulously refurbished throughout with great care and attention to detail, and offers superb entertaining space with wonderful natural light and flexible living.