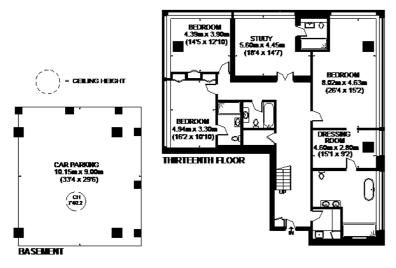

# **MARATHON HOUSE**

THIS PLAN HAS BEEN DRAWN FROM SUPPLIED PLANS, STRICTLY FOR USE AS A GUIDE ONLY APPROXIMATE GROSS INTERNAL AREA (EXCLUDING BASEMENT).
THIRTEENTH FLOOR = 2026 SQ. FT. (188.3 SQ. M.) FOURTEENTH FLOOR 2053 SQ. FT. (190.6 SQ. M.)
TOTAL = 4079 SQ. FT. (378.9 SQ. M.)

This plun is for layout guidance only. Not drawn to scale unless stated. Windows and door openings are approximate. Whilst every care is taken in the preparation of this plun, please check all dimensions, shapes and compass bearings before making any decisions related upon them. Please be advised that Hamptons International / our agents have not seen or reviewed any building regulations or planning permission in relation to works carried out to the property (IZZ54330)