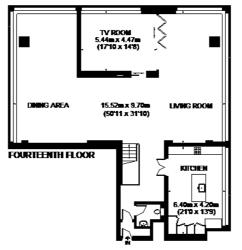

# **MARATHON HOUSE**

THIS PLAN HAS BEEN DRAWN FROM SUPPLIED PLANS, STRICTLY FOR USE AS A GUIDE ONLY APPROXIMATE GROSS INTERNAL AREA (EXCLUDING BASEMENT).
THIRTEENTH FLOOR = 2026 SQ. FT. (188.3 SQ. M.) FOURTEENTH FLOOR 2053 SQ. FT. (190.6 SQ. M.)
TOTAL = 4079 SQ. FT. (378.9 SQ. M.)

This plun is for layout guidance only. Not drawn to scale unless stated. Windows and door openings are approximate. Whilst every care is taken in the preparation of this plun, please check all dimensions, shapes and compass bearings before making any decisions related upon them. Please be advised that Hamptons International / our agents have not seen or reviewed any building regulations or planning permission in relation to works carried out to the property (IZZ54330)