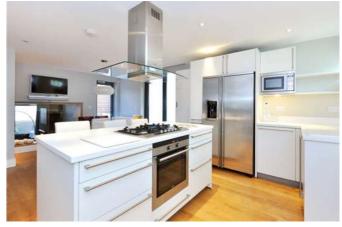

## Description

This unique, modern house stands out from the usual Victorian homes of the area due to the stunning design and layout of the property. As you enter the property on the ground floor you find yourself in a superb kitchen and dining area that leads through to an outside dining area ideal for summer dining. Inside, the reception area is found at the rear of the house and boasts floor to ceiling windows allowing plenty of natural light in. As you follow the stairs down, again there is a spacious double bedroom with built in storage and an en-suite bathroom with a separate toilet and utility room. Upstairs is a further bedroom and en-suite bathroom as well as the master bedroom and a stunning master bathroom situated on the top floor. The outside area at the side of the house is accessed via a gate allowing

### **Furnishing**

**Furnished** 

kitchen

Bedroom 1