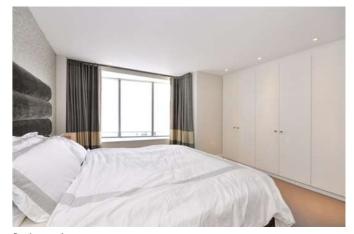

## Description

This unique, modern house stands out from the usual Victorian homes of the area due to the stunning design and layout of the property. As you enter the property on the ground floor you find yourself in a superb kitchen and dining area that leads through to an outside dining area ideal for summer dining. Inside, the reception area is found at the rear of the house and boasts floor to ceiling windows allowing plenty of natural light in. As you follow the stairs down, again there is a spacious double bedroom with built in storage and an en-suite bathroom with a separate toilet and utility room. Upstairs is a further bedroom and en-suite bathroom as well as the master bedroom and a stunning master bathroom situated on the top floor. The outside area at the side of the house is accessed via a gate allowing

### **Furnishing**

**Furnished** 

kitchen

Bedroom 1