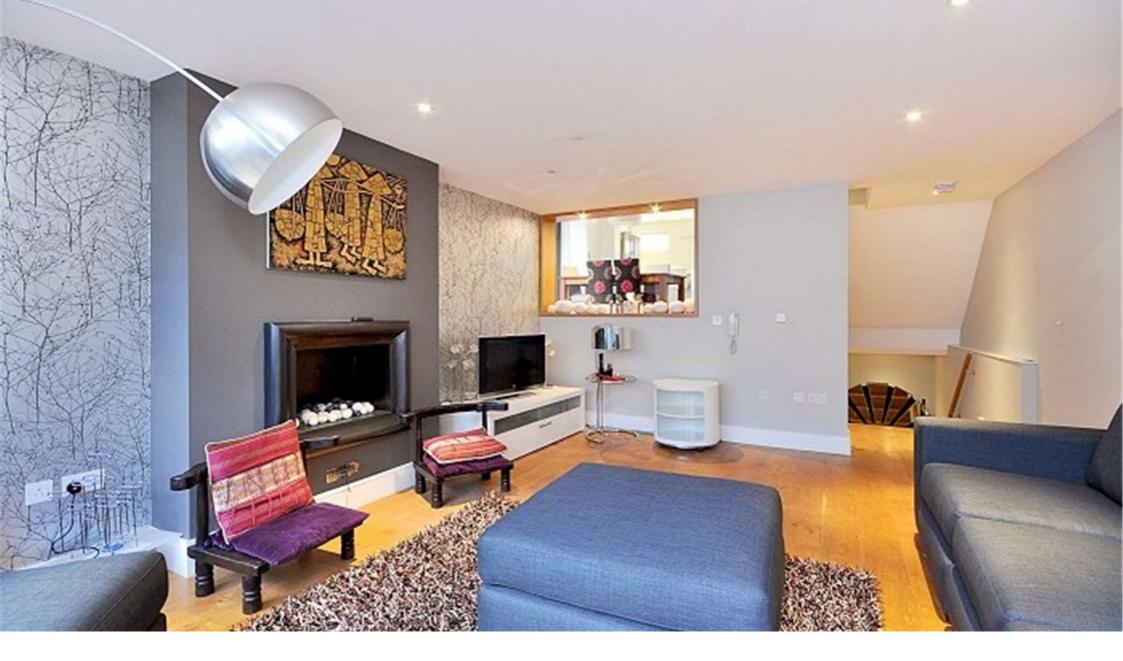

## Description

This unique, modern house stands out from the usual Victorian homes of the area due to the stunning design and layout of the property. As you enter the property on the ground floor you find yourself in a superb kitchen and dining area that leads through to an outside dining area ideal for summer dining. Inside, the reception area is found at the rear of the house and boasts floor to ceiling windows allowing plenty of natural light in. As you follow the stairs down, again there is a spacious double bedroom with built in storage and an en-suite bathroom with a separate toilet and utility room. Upstairs is a further bedroom and en-suite bathroom as well as the master bedroom and a stunning master bathroom situated on the top floor. The outside area at the side of the house is accessed via a gate allowing

### **Furnishing**

**Furnished** 

kitchen

Bedroom 1