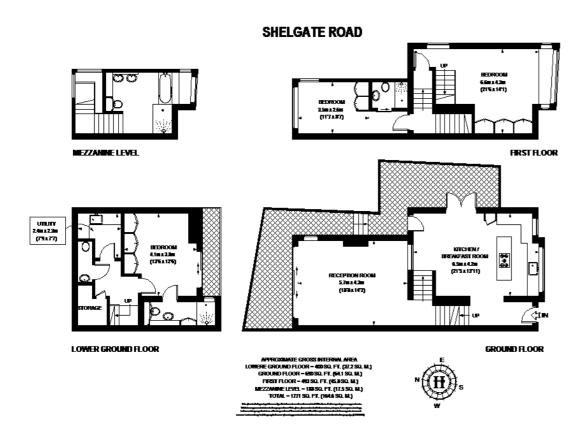

## Description

This unique, modern house stands out from the usual Victorian homes of the area due to the stunning design and layout of the property. As you enter the property on the ground floor you find yourself in a superb kitchen and dining area that leads through to an outside dining area ideal for summer dining. Inside, the reception area is found at the rear of the house and boasts floor to ceiling windows allowing plenty of natural light in. As you follow the stairs down, again there is a spacious double bedroom with built in storage and an en-suite bathroom with a separate toilet and utility room. Upstairs is a further bedroom and en-suite bathroom as well as the master bedroom and a stunning master bathroom situated on the top floor. The outside area at the side of the house is accessed via a gate allowing