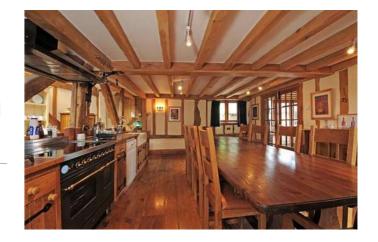

## Description

An attractive, fully furnished 4 bedroom detached barn conversion, available for Short and Long Lets. Rental figures are based on season and duration, with incentives for extended occupation. EPC:D A fantastic thoughtfully converted detached Barn with original features that have been lovingly restored, this beautiful barn offers family living in open and light surrounding's with high standard fitments and fittings through out. The Barn retains open beams, hard wood flooring and offers slate tiled flooring in the main open plan kitchen, dining room. The large open plan family kitchen is fitted in a "country style" with wood units and antique individual units. The kitchen is fitted with a large range cooker, fridge/freezer and dishwasher, a separate utility room offers