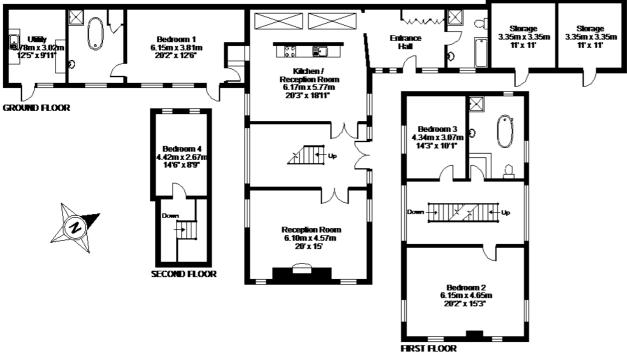

## **Hamptons Horsham Lettings**

64 West Street
Horsham RH12 1PL
Tel: 01403 254877 - horshamlettings@hamptons-int.com
www.hamptons.co.uk

Kerves Lane, Horsham, West Sussex, RH13

APPROX. GROSS INTERNAL FLOOR AREA 2895 SQ FT 268.9 SQ METRES

Whitel every offers place been made to ensure the occurry of the four plan contained here, measurements of doors, windows and more one approximate and no responsibility is taken for any error, contestion or misstations either places have been upproximate up approximate or proposed by NOS Code of Measuring Product and advantable used as such by any prospective up specifically no guarantee is given on the taken square fooding of the property if qualed on the highligate given to initial guidance only and should not be related on as a basis of valual