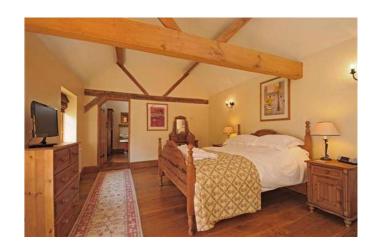

washing and drying facilities. The sitting room is decorated in neutral colours with a red 3 piece suite and log burning fireplace. On the ground floor in the converted stable block is a double bedroom with twin beds and a large "hotel standard" bathroom featuring a roll top bath and separate shower cubicle. The staircase to the first floor is a feature to the property, and has been crafted from natural Oak the first floor opens to a balcony landing with 2 bedrooms with en-suite bathrooms. The second floor has a 4th bedroom with low beams and a separate bathroom.