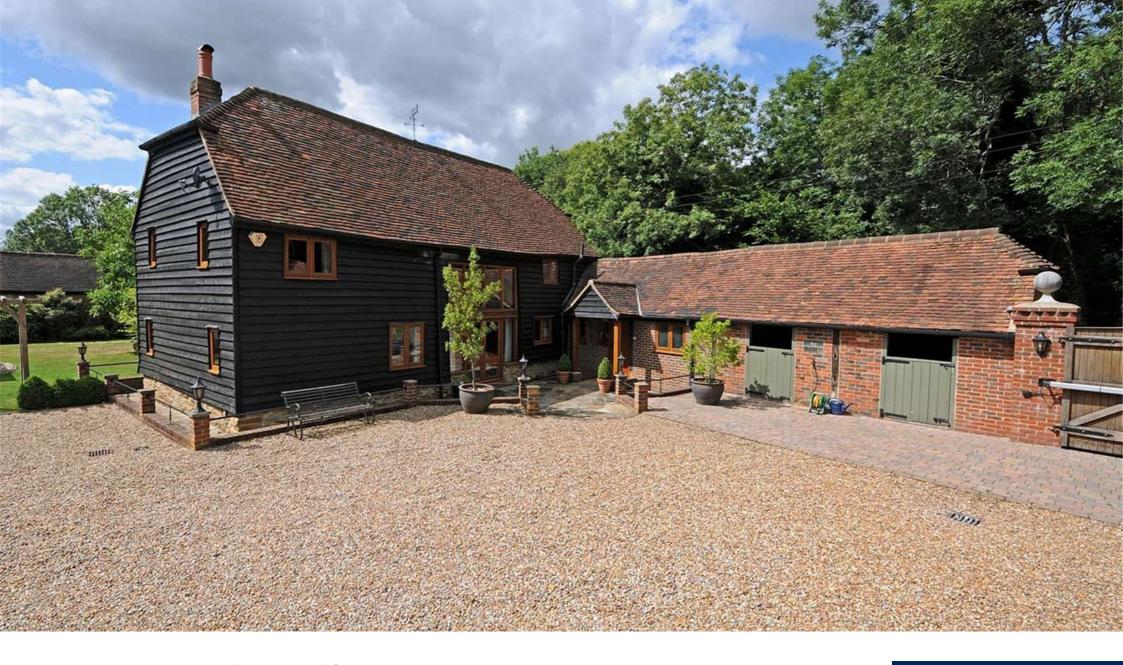

## £2,000 Per Week - Available 01/04/2016

An attractive, fully furnished 4 bedroom detached barn conversion, available for Short and Long Lets. Rental figures are based on season and duration, with incentives for extended occupation. EPC:D

## Description

An attractive, fully furnished 4 bedroom detached barn conversion, available for Short and Long Lets. Rental figures are based on season and duration, with incentives for extended occupation. EPC:D A fantastic thoughtfully converted detached Barn with original features that have been lovingly restored, this beautiful barn offers family living in open and light surrounding's with high standard fitments and fittings through out. The Barn retains open beams, hard wood flooring and offers slate tiled flooring in the main open plan kitchen, dining room. The large open plan family kitchen is fitted in a "country style" with wood units and antique individual units. The kitchen is fitted with a large range cooker, fridge/freezer and dishwasher, a separate utility room offers