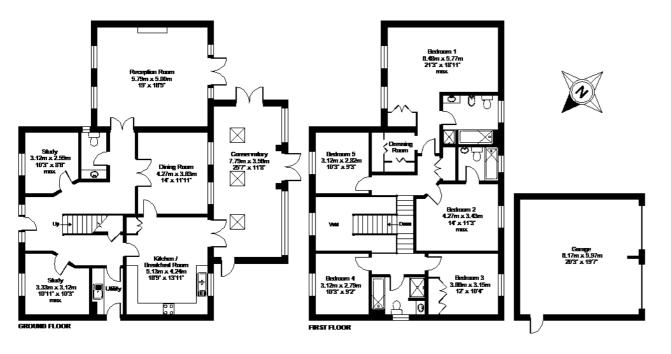

### Rookwood Park, Horsham, RH12

APPROX, GROSS INTERNAL FLOOR AREA 3190 SQ FT 296.3 SQ INETRES (EXCLUDES VOID / INCLUDES GARAGE)

Whilst every altempt has been made to create the accuracy of the floor plan confining here, measurements of doors, windows and momes are approximate and no responsibility is laken for any error, universite or missisfacement. These planes are for representation proposes or defined by RICS code of Measuring Provides and should be used as such by any prospective purchases. Specifically no guarantee is given on the label square bodings of the property if quarked on the plan. Any figure given is the labeling and should not be reled on an a basis of valuation.