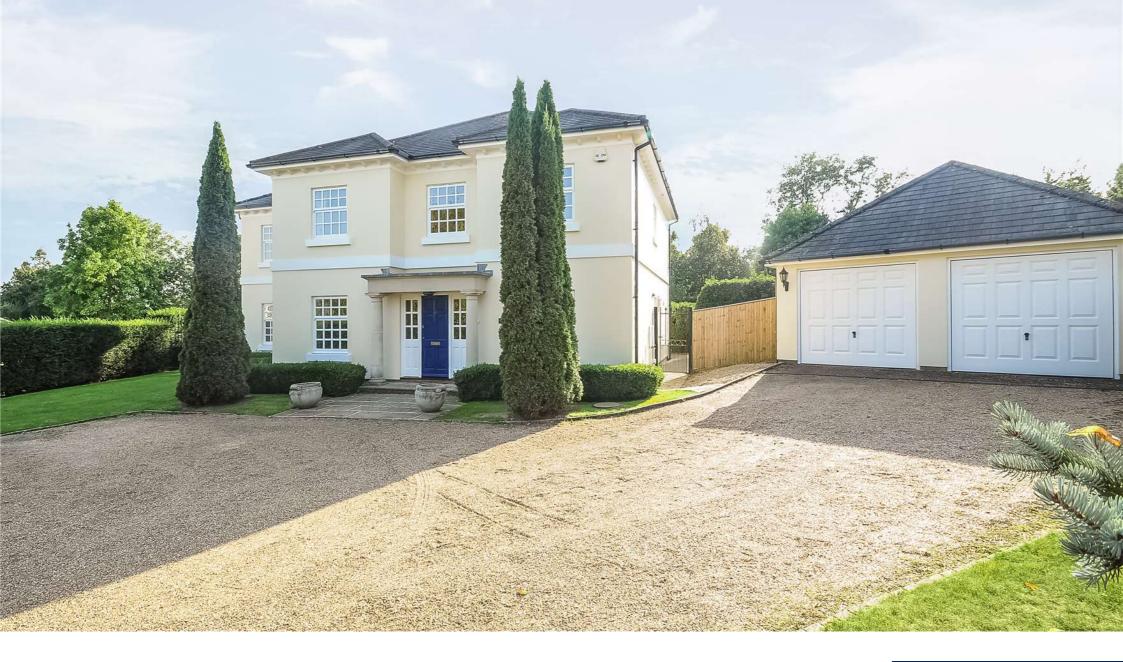

Rookwood Park Horsham RH12

 $\$3,\!000$  Per Month - Available 24/09/2016

Beyond your expectations

# Rookwood Park Horsham RH12

## £3,000 Per Month - Available 24/09/2016

A generously proportioned family house constructed by Berkeley Homes situated in Rookwood Park. EPC:D

Kitchen/Breakfast Room | Sitting Room | Dining Room | Conservatory | Snug | Study | Master Suite with Dressing Room | Guest Suite | 3 Further Bedrooms | Family Bathroom | Double Garage & Driveway | Mature Gardens.

#### Description

A generously proportioned family house constructed by Berkeley Homes situated in Rookwood Park. The ground floor comprises of a large entrance hall with doors leading to downstairs cloakroom, family room/snug, office/family room, living room, dining room, large sun room, utility room and a large kitchen/breakfast room with fitted appliances. From the ground floor the first floor is approached by a split level landing with doors leading to a large master bedroom with walk in wardrobe and an en-suite bathroom. There are four further double bedrooms one with another en-suite shower room and a family bathroom. The property has been newly decorated with new carpet through out.