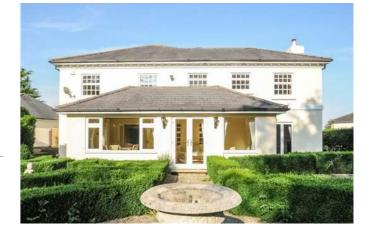

#### Description

A generously proportioned family house constructed by Berkeley Homes situated in Rookwood Park. The ground floor comprises of a large entrance hall with doors leading to downstairs cloakroom, family room/snug, office/family room, living room, dining room, large sun room, utility room and a large kitchen/breakfast room with fitted appliances. From the ground floor the first floor is approached by a split level landing with doors leading to a large master bedroom with walk in wardrobe and an en-suite bathroom. There are four further double bedrooms one with another en-suite shower room and a family bathroom. The property has been newly decorated with new carpet through out.

#### Situation

Rookwood Park is a particularly favoured development of substantial detached family houses situated on the western outskirts of Horsham. The town centre which is about 1 mile distant provides comprehensive shopping facilities and a mainline rail service to London (Victoria/London Bridge) The A24/Horsham bypass provides access via the M23 to Gatwick Airport, the M25 and the national motorway network. Near at hand there is a variety of state and private schooling. The Surrey towns of Dorking and Guildford are about 15 and 20 miles respectively.