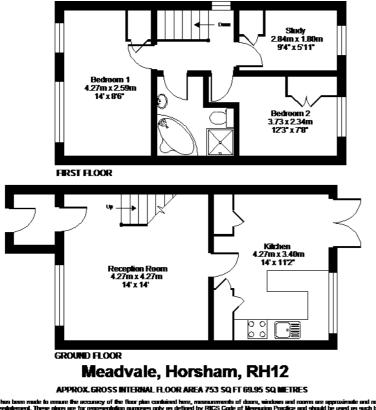

### Description

A fully furnished 3 bedroom end of terrace house. The property comprises porch with access to a large living room, kitchen/dining room with breakfast bar and access to the rear garden. The first floor comprises landing with access to a large master bedroom with built in wardrobes, two further bedrooms and family white suite bathroom with a separate shower. The property is very well presented and has been decorated with neutral colours throughout.

#### Hamptons Horsham Lettings

64 West Street Horsham RH12 1PL Tel: 01403 254877 - horshamlettings@hamptons-int.com www.hamptons.co.uk

While revey allengt has been made to create the assumery of the thour plan contained here, measurements of duran, windows and name are approximate and no responsibility is laters for any error, university or microholdenest. These plane are for representation purposes andy and the later of the sent of practice and should be used to such by any prospective purchases. Specification on generate is given on the table space tradege of the property if quoted on the plan. Any figure given is following and should be refer on as to based of valuation.