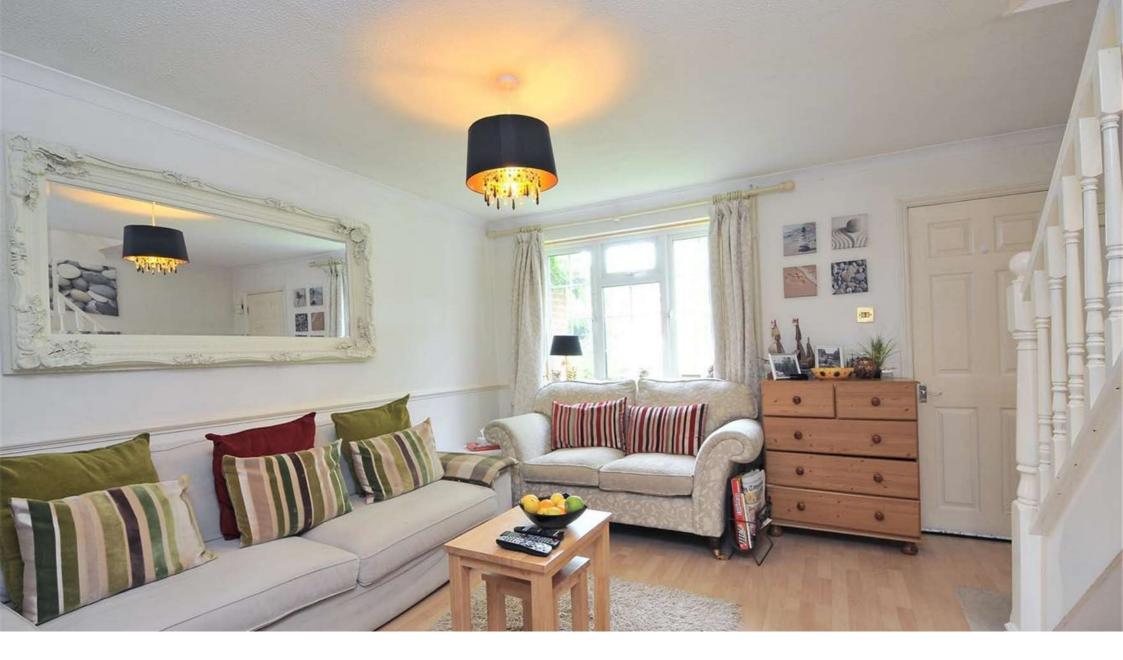

### Description

A fully furnished 3 bedroom end of terrace house. The property comprises porch with access to a large living room, kitchen/dining room with breakfast bar and access to the rear garden. The first floor comprises landing with access to a large master bedroom with built in wardrobes, two further bedrooms and family white suite bathroom with a separate shower. The property is very well presented and has been decorated with neutral colours throughout.