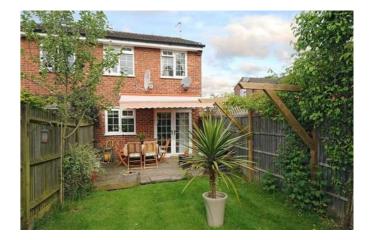

### Description

A fully furnished 3 bedroom end of terrace house. The property comprises porch with access to a large living room, kitchen/dining room with breakfast bar and access to the rear garden. The first floor comprises landing with access to a large master bedroom with built in wardrobes, two further bedrooms and family white suite bathroom with a separate shower. The property is very well presented and has been decorated with neutral colours throughout.