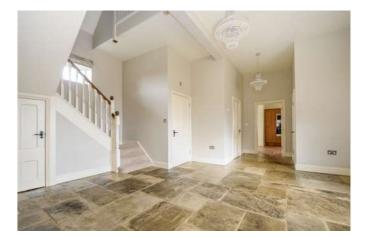

### Description

The property comprises vaulted entrance hall with flagstone flooring and doors leading through to utility room, study, kitchen/breakfast room with oak units, granite work surfaces, butler sink, Aga, separate electric hob, double oven, dishwasher, fridge freezer and built-in microwave. From the kitchen there is a large dual aspect dining room and large triple aspect living room with display fire place and French doors opening to the rear garden. The first floor comprises master bedroom with en-suite bathroom with his and hers sink, roll top bath and separate shower. There are three further bedrooms all with en-suite shower rooms, a small bedroom and large storage cupboard. To the front of the property is ample parking and access to double garage. To the rear the garden is