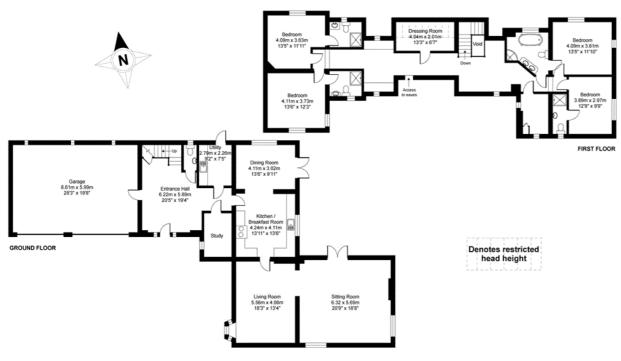

Kitchen/Breakfast Room | Entrance Hall | Dining Room | Sitting Room | Study | Utility Room | 5 Bedrooms | 4 Bathrooms | Double Garage | Garden | Parking | Semi Rural Location.

### Description

The property comprises vaulted entrance hall with flagstone flooring and doors leading through to utility room, study, kitchen/breakfast room with oak units, granite work surfaces, butler sink, Aga, separate electric hob, double oven, dishwasher, fridge freezer and built-in microwave. From the kitchen there is a large dual aspect dining room and large triple aspect living room with display fire place and French doors opening to the rear garden. The first floor comprises master bedroom with en-suite bathroom with his and hers sink, roll top bath and separate shower. There are three further bedrooms all with en-suite shower rooms, a small bedroom and large storage cupboard. To the front of the property is ample parking and access to double garage. To the rear the garden is

## The Coach House, Twineham Grange, Bob Lane, Twineham, RH17

APPROX. GROSS INTERNAL FLOOR AREA 3384 SQ FT 314.3 SQ METRES (EXCLUDES RESTRICTED HEAD HEIGHT / INCLUDES GARAGE)

Whilst every attempt has been made to ensure the accuracy of the floor plan contained here, measurements of doors, windows and rooms are approximate and no responsibility is taken for any error, omission or misstatement. These plans are for preventation purposes only as defined by RICS Code of Measuring Practice and should be used as such by any prospective purchaser. Specifically no guarantee is given on the total square footage of the property flucted on this plan. Any figure given is for initial guidance only and should not be relied on as basis of valuation.