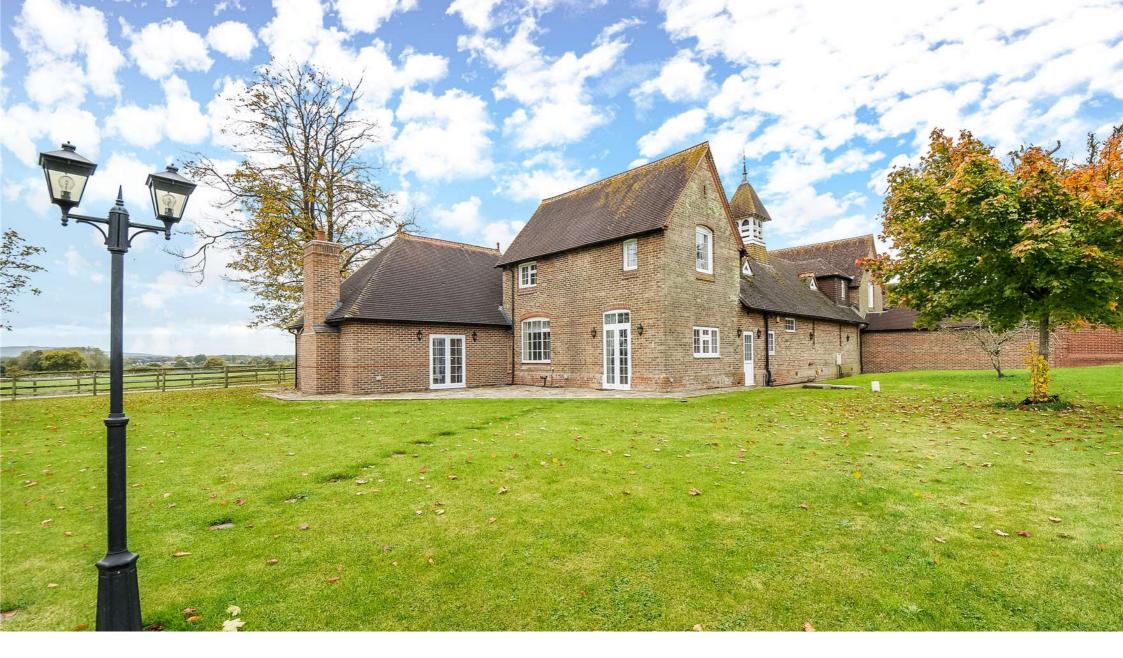

Bob Lane Twineham RH17

 $\$3,\!800$  Per Month - Available 26/08/2017

Beyond your expectations

# Bob Lane Twineham RH17

# £3,800 Per Month - Available 26/08/2017

A spacious five bedroom detached former Coach House, finished to a high standard throughout, situated in a rural location close to the Hamlet of Twineham. EPC:E

### Description

The property comprises vaulted entrance hall with flagstone flooring and doors leading through to utility room, study, kitchen/breakfast room with oak units, granite work surfaces, butler sink, Aga, separate electric hob, double oven, dishwasher, fridge freezer and built-in microwave. From the kitchen there is a large dual aspect dining room and large triple aspect living room with display fire place and French doors opening to the rear garden. The first floor comprises master bedroom with en-suite bathroom with his and hers sink, roll top bath and separate shower. There are three further bedrooms all with en-suite shower rooms, a small bedroom and large storage cupboard. To the front of the property is ample parking and access to double garage. To the rear the garden is

mainly laid to lawn with terraces, a range of mature shrubs and tress all enjoying views of the surrounding countryside.