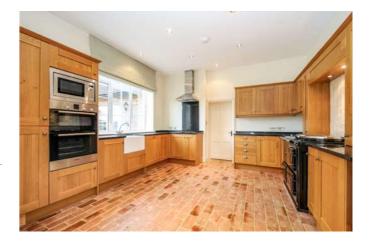

### Description

The property comprises vaulted entrance hall with flagstone flooring and doors leading through to utility room, study, kitchen/breakfast room with oak units, granite work surfaces, butler sink, Aga, separate electric hob, double oven, dishwasher, fridge freezer and built-in microwave. From the kitchen there is a large dual aspect dining room and large triple aspect living room with display fire place and French doors opening to the rear garden. The first floor comprises master bedroom with en-suite bathroom with his and hers sink, roll top bath and separate shower. There are three further bedrooms all with en-suite shower rooms, a small bedroom and large storage cupboard. To the front of the property is ample parking and access to double garage. To the rear the garden is