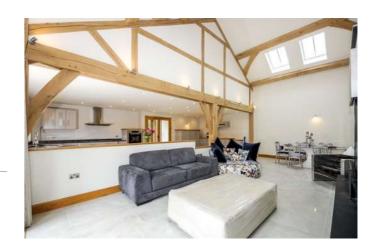

Eully Fitted Kitchen | Large Reception Room | 3 Bedrooms | 3 Bathrooms | Parking for 2 cars | 2

A stunning 3 bedroom furnished Barn, converted to an exceptionally high standard, situated on a Farm in the Sussex Countryside. Gardener included. The property enjoys mainly open planned living space with velux windows allowing in plenty of light. The ground floor consists mainly of the open planned Living area and Kitchen. The kitchen is of a high standard and has a range of fixed units with integrated appliances along with a breakfast bar and granite worktops. The focus point of the living space is the stainless steel open planned fireplace with furnishings arranged around. The living space also benefits from bi-fold doors and polished floor tiles. The third bedroom is also situated on the ground floor with bathroom next door that has a bath and separate shower. The two