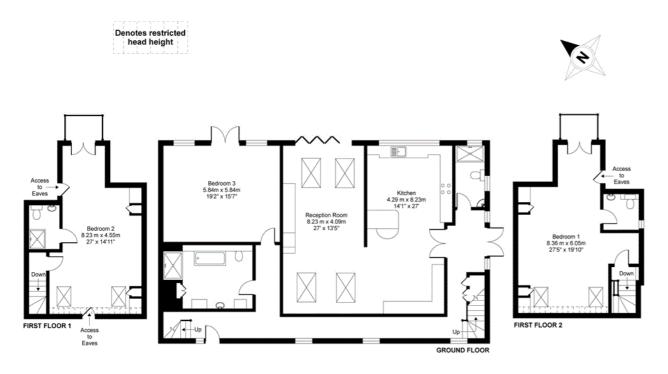

### The Barn, Whytings Farm, Sedgwick Lane, Horsham, RH13

APPROX. GROSS INTERNAL FLOOR AREA 2465 SQ FT 228.9 SQ METRES (EXCLUDES RESTRICTED HEAD HEIGHT)

Whilst every attempt has been made to ensure the accuracy of the floor plan contained here, measurements of doors, windows and rooms are approximate and no responsibility is taken for any error, omission or misstatement. These plans are for representation purposes only as defined by RICS Code of Measuring Practice and should be used as such by any prospective purchaser. Specifically no guarantee is given on the total square footage of the property if quoted on this plan. Any figure given is for initial guidance only and should not be relied on as a basis of valuation.