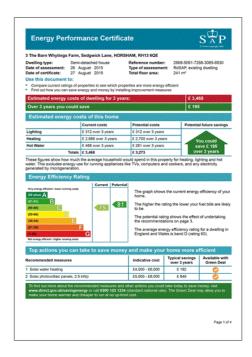

## £2,750 Per Month - Available Now

A stunning 3 bedroom converted barn, furnished to an exceptionally high standard, located in a rural position on the outskirts of Horsham on a working Farm in the Sussex Countryside. EPC:C

Eully Fitted Kitchen | Large Reception Room | 3 Bedrooms | 3 Bathrooms | Parking for 2 cars | 2

A stunning 3 bedroom furnished Barn, converted to an exceptionally high standard, situated on a Farm in the Sussex Countryside. Gardener included. The property enjoys mainly open planned living space with velux windows allowing in plenty of light. The ground floor consists mainly of the open planned Living area and Kitchen. The kitchen is of a high standard and has a range of fixed units with integrated appliances along with a breakfast bar and granite worktops. The focus point of the living space is the stainless steel open planned fireplace with furnishings arranged around. The living space also benefits from bi-fold doors and polished floor tiles. The third bedroom is also situated on the ground floor with bathroom next door that has a bath and separate shower. The two