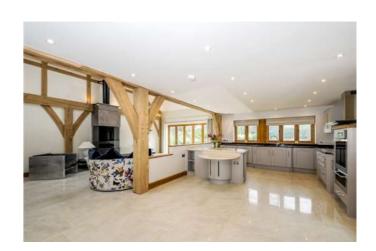

Eully Fitted Kitchen | Large Reception Room | 3 Bedrooms | 3 Bathrooms | Parking for 2 cars | 2

A stunning 3 bedroom furnished Barn, converted to an exceptionally high standard, situated on a Farm in the Sussex Countryside. Gardener included. The property enjoys mainly open planned living space with velux windows allowing in plenty of light. The ground floor consists mainly of the open planned Living area and Kitchen. The kitchen is of a high standard and has a range of fixed units with integrated appliances along with a breakfast bar and granite worktops. The focus point of the living space is the stainless steel open planned fireplace with furnishings arranged around. The living space also benefits from bi-fold doors and polished floor tiles. The third bedroom is also situated on the ground floor with bathroom next door that has a bath and separate shower. The two