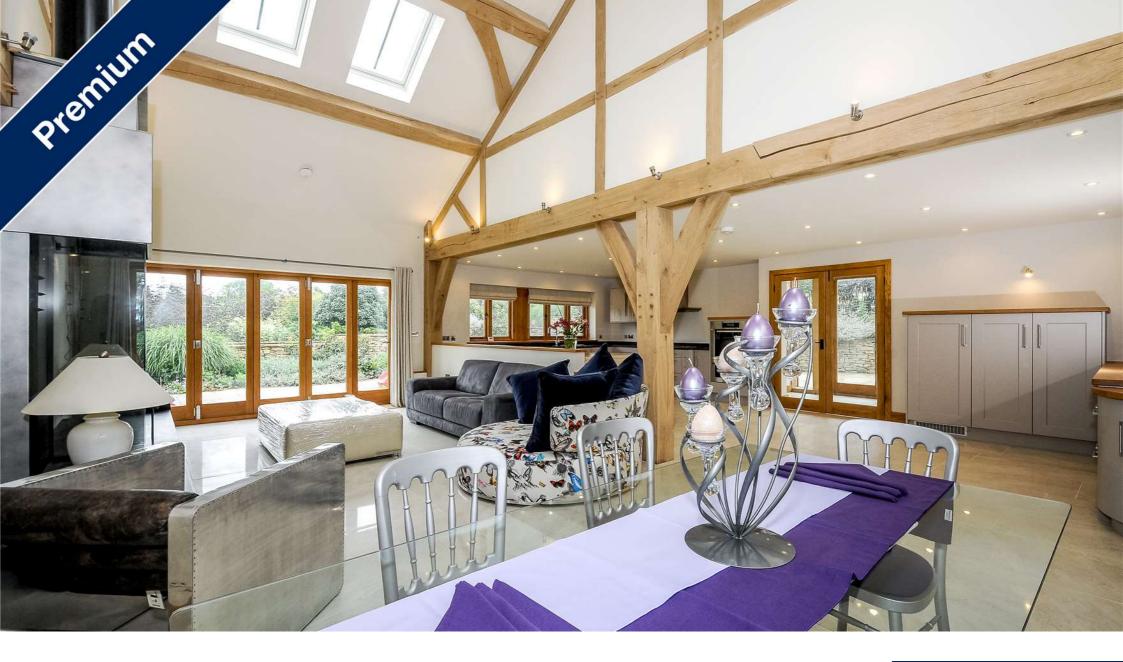

Eully Fitted Kitchen | Large Reception Room | 3 Bedrooms | 3 Bathrooms | Parking for 2 cars | 2

A stunning 3 bedroom furnished Barn, converted to an exceptionally high standard, situated on a Farm in the Sussex Countryside. Gardener included. The property enjoys mainly open planned living space with velux windows allowing in plenty of light. The ground floor consists mainly of the open planned Living area and Kitchen. The kitchen is of a high standard and has a range of fixed units with integrated appliances along with a breakfast bar and granite worktops. The focus point of the living space is the stainless steel open planned fireplace with furnishings arranged around. The living space also benefits from bi-fold doors and polished floor tiles. The third bedroom is also situated on the ground floor with bathroom next door that has a bath and separate shower. The two

bedrooms upstairs are accessed via separate staircases and Both bedrooms have ensuite shower rooms and covered balconies EPC:C