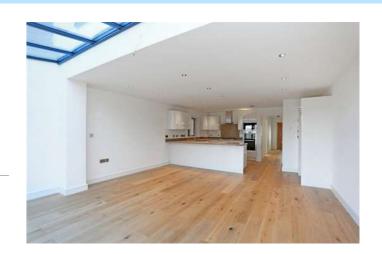

## Description

A spacious semi detached Town House situated in the heart of the historic village of Bramber. The flexible accommodation is arranged over 3 floors and benefits from a superb specification including contemporary kitchens with granite worktops and a range of integrated appliances including wine cooler, microwave, waste disposal and 5 ring gas hob. The modern white sanitary ware in the bathrooms are perfectly complimented with Travertine wall and floor tiles. Bifold doors allow access from the family room to the decked area at the rear. Photos for illustrated purposes only. EPC:B