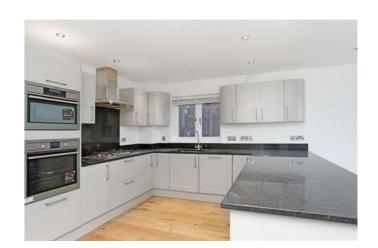

## Description

A spacious semi detached Town House situated in the heart of the historic village of Bramber. The flexible accommodation is arranged over 3 floors and benefits from a superb specification including contemporary kitchens with granite worktops and a range of integrated appliances including wine cooler, microwave, waste disposal and 5 ring gas hob. The modern white sanitary ware in the bathrooms are perfectly complimented with Travertine wall and floor tiles. Bifold doors allow access from the family room to the decked area at the rear. Photos for illustrated purposes only. EPC:B