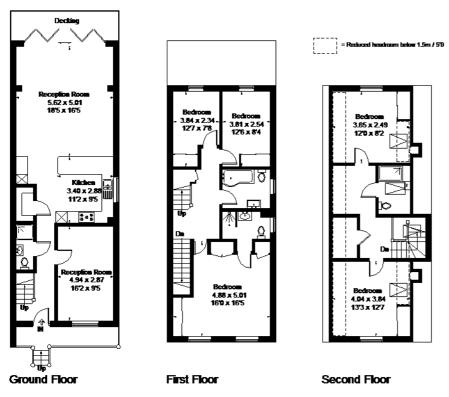

## The Street, Bramber

Approximate Gross Internal Area = 188.1 sq m / 2025 sq ft

#### FLOORPLANZ @ 2014 0845 6344080 Ref. 137696

This plan is for layout guidance only. Drawn in accordance with RICS guidelines. Not drawn to scale unless stated. Windows & door openings are ap Whilst every care is taken in the preparation of this plan, please check all dimensions, shapes & compass bearings before making any decisions reliant upon them.