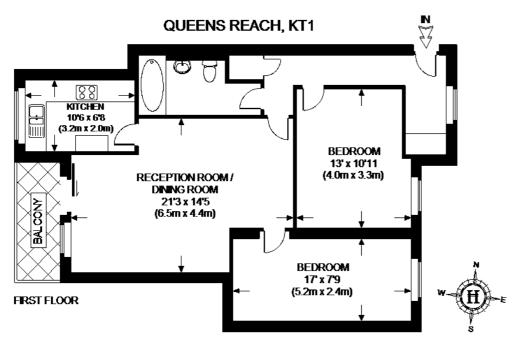

# APPROXIMATE GROSS INTERNAL AREA = TOTAL = 785 SQ. FT. (72.9 SQ. M.)

This plan is for layout guidance only. Not drawn to scale unless stated. Windows & door openings are approximate. Whilst every care is taken in the preparation of this plan, please check all dimensions, shapes & compass bearings before making any decisions reliant upon them. Please be advised that Hamptons International / our agents have not seen or reviewed any building regulations or planning permission in relation to works carried out to the property.