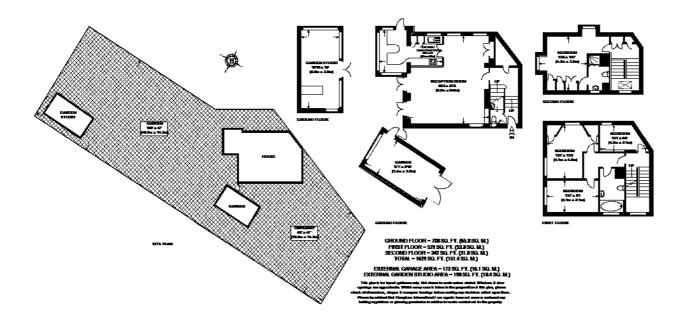

#### Description

This beautiful idyllic property makes up one-third of a manor house and is located in the sort after southborough area close to Surbiton town centre. Arranged over three floors, the property has a spacious living area with feature fireplaces and a fully integrated kitchen and breakfast bar. On the first floor there are three good sized double bedrooms and a family bathroom. The top floor consists of a master bedroom with ensuite bathroom. All the bedrooms throughout the property have fitted wardrobes. The patio doors from the reception lead onto a 100 ft rear garden. At the end of the garden is a children's play area with equipment and a summer house ideal for a children's play room or idyllic reading room or study.