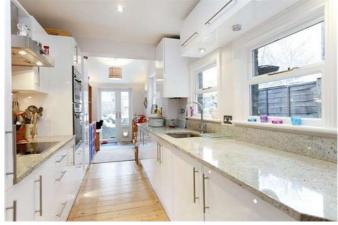

#### Description

Beautifully presented family home boasting a modern kitchen with integrated appliances and granite work surface, breakfast room with original wood floors, reception room with a lovely bay window and gas fireplace, four bedrooms one of which has an en-suite shower room and a pretty rear garden with side access. The property has recently been redecorated throughout and is situated on a prime residential road in north Kingston close to the town centre and Kingston station.