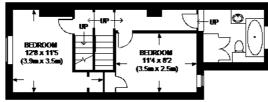

#### SHORTLANDS ROAD, KT2

SECOND FLOOR

FIRST FLOOR

GROUND FLOOR

APPROXIMATE GROSS INTERNAL AREA = GROUND FLOOR = 458 SQ. FT. (42.5 SQ. M.) FIRST FLOOR = 365 SQ. FT. (33.9 SQ. M.) SECOND FLOOR = 288 SQ. FT. (26.8 SQ. M.) TOTAL = 1111 SQ. FT. (103.2 SQ. M.)

This plan is for layout guidance only. Not drawn to scale unless stated. Windows & door openings are approximate. Whilst every care is taken in the preparation of this plan, please check all dimensions, shapes & compass bearings before making any decisions reliant upon them. Please be advised that Hamptons International / our agents have not seen or reviewed any building regulations or planning permission in relation to works carried out to the property.