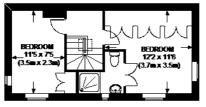

#### SHORTLANDS ROAD, KT2

SECOND FLOOR

FIRST FLOOR

GROUND FLOOR

APPROXIMATE GROSS INTERNAL AREA = GROUND FLOOR = 458 SQ. FT. (42.5 SQ. M.) FIRST FLOOR = 365 SQ. FT. (33.9 SQ. M.) SECOND FLOOR = 288 SQ. FT. (26.8 SQ. M.) TOTAL = 1111 SQ. FT. (103.2 SQ. M.)

This plan is for layout guidance only. Not drawn to scale unless stated. Windows & door openings are approximate. Whilst every care is taken in the preparation of this plan, please check all dimensions, shapes & compass bearings before making any decisions reliant upon them. Please be advised that Hamptons International / our agents have not seen or reviewed any building regulations or planning permission in relation to works carried out to the property.