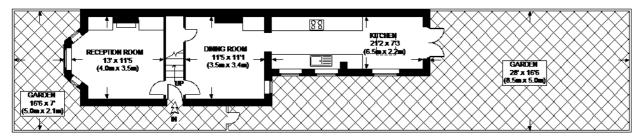

#### SHORTLANDS ROAD, KT2

SECOND FLOOR

FIRST FLOOR

GROUND FLOOR

APPROXIMATE GROSS INTERNAL AREA = GROUND FLOOR = 458 SQ. FT. (42.5 SQ. M.) FIRST FLOOR = 365 SQ. FT. (33.9 SQ. M.) SECOND FLOOR = 288 SQ. FT. (26.8 SQ. M.) TOTAL = 1111 SQ. FT. (103.2 SQ. M.)

This plan is for layout guidance only. Not drawn to scale unless stated. Windows & door openings are approximate. Whilst every care is taken in the preparation of this plan, please check all dimensions, shapes & compass bearings before making any decisions reliant upon them. Please be advised that Hamptons International / our agents have not seen or reviewed any building regulations or planning permission in relation to works carried out to the property.