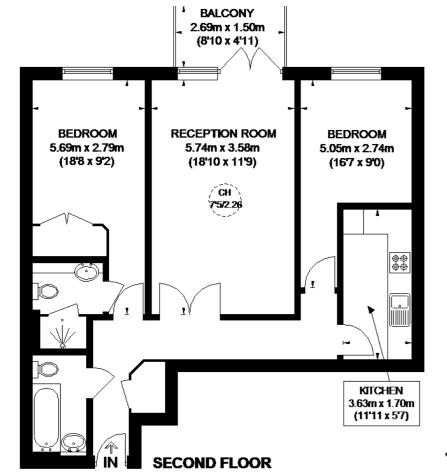

### **GARRICKS HOUSE**

APPROXIMATE GROSS INTERNAL AREA TOTAL = 765 SQ. FT. (71.1 SQ. M.)

This plan is for layout guidance only. Not drawn to scale unless stated. Windows and door openings are approximate. Whilst every care is fasten in the preparation of this plan, please check all dimensions, shapes and compass bearings before making any decisions reliand upon them. Please be advised that Hamptons International / our agents have not seen or reviewed any building regulations or planning permission in relation to works carried out to the property (0237758).