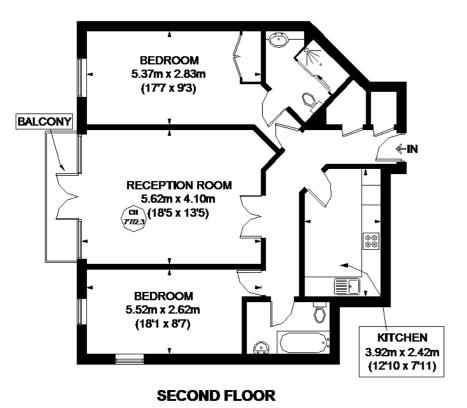

#### **RAVENS HOUSE**

APPROXIMATE GROSS INTERNAL AREA 935 SQ. FT. (86.9 SQ. M.)

This plan is for layout guidance only. Not drawn to scale unless shaled. Windows and door openings are approximate. Whiled every care is laten in the preparation of this plan, plasses check all dimensions, shapes and compass bearings before making any decision reliand upon them. Please be advised that Humphone International J our agents have not seen or reviewed any building regulations or planning permission in relation to works carried out to the property (DZZB457)