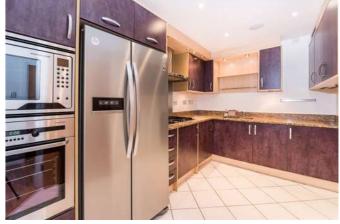

## £2,300 Per Month - Available 29/09/2016

A modern two bedroom, two bathroom apartment with stunning river views.

Two bedroom | Two bathroom | Spacious lounge | 24 hr Concierge | Underground parking | Close to all amenities and transportation.

### Description

Call us between our extended opening hours of 6 - 10PM Monday to Thursday to arrange an appointment. A modern two bedroom, two bathroom apartment with stunning river views. This property offers underground parking and a 24 hour concierge and is situated in Central Kingston within walking distance to all local shopping centres and transport links. The property is available unfurnished for £2,100pcm or furnished for £2,300pcm. A viewing is highly recommended.