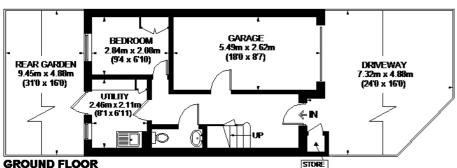

# \* SELSDON CLOSE

( ) - CELING HEIGHT

APPROXIMATE GROSS INTERNAL AREA GROUND FLOOR = 250 SQ. FT. (232 SQ. M.) FIRST FLOOR = 430 SQ. FT. (39.9 SQ. M.) SECOND FLOOR = 424 SQ. FT. (39.4 SQ. M.) GARAGE = 154 SQ. FT. (14.3 SQ. M.) STORE = 4 SQ. FT. (0.4 SQ. M.) TOTAL = 1262 SQ. FT. (117.2 SQ. M.)

This plan is for layout guidance only. Not drawn to scale unless stated. Windows and door openings are approximate. Whitel every care in blace in the preparation of this plan, plasses check of dimensions, shapes and compass bearings before making any decision relaint upon fleen. Please bearings before making any decisions relaint upon fleen. Please bearings before making any decisions relaint upon fleen. Please have not seemed uny building regulations or planning paramission in relation to works carried out to the property (DZ74503)