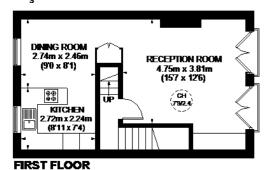

# \* SELSDON CLOSE

( ) - CELING HEIGHT

APPROXIMATE GROSS INTERNAL AREA GROUND FLOOR = 250 SQ. FT. (232 SQ. M.) FIRST FLOOR = 430 SQ. FT. (39.9 SQ. M.) SECOND FLOOR = 424 SQ. FT. (39.4 SQ. M.) GARAGE = 154 SQ. FT. (14.3 SQ. M.) STORE = 4 SQ. FT. (0.4 SQ. M.) TOTAL = 1262 SQ. FT. (117.2 SQ. M.)

This plan is for layout guidance only. Not drawn to scale unless stated. Windows and door openings are approximate. Whitel every care in blace in the preparation of this plan, plasses check of dimensions, shapes and compass bearings before making any decision relaint upon fleen. Please bearings before making any decisions relaint upon fleen. Please bearings before making any decisions relaint upon fleen. Please have not seemed uny building regulations or planning paramission in relation to works carried out to the property (DZ74503)