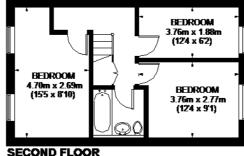

# \* SELSDON CLOSE

( ) - CELING HEIGHT

APPROXIMATE GROSS INTERNAL AREA GROUND FLOOR = 250 SQ. FT. (232 SQ. M.) FIRST FLOOR = 430 SQ. FT. (39.9 SQ. M.) SECOND FLOOR = 424 SQ. FT. (39.4 SQ. M.) GARAGE = 154 SQ. FT. (14.3 SQ. M.) STORE = 4 SQ. FT. (0.4 SQ. M.) TOTAL = 1262 SQ. FT. (117.2 SQ. M.)

This plan is for layout guidance only. Not drawn to scale unless stated. Windows and door openings are approximate. Whitel every care in blace in the preparation of this plan, plasses check of dimensions, shapes and compass bearings before making any decision relaint upon fleen. Please bearings before making any decisions relaint upon fleen. Please bearings before making any decisions relaint upon fleen. Please have not seemed uny building regulations or planning paramission in relation to works carried out to the property (DZ74503)