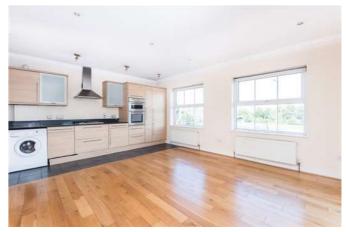

#### Description

A light and airy top floor apartment overlooking the River Thames. The property consists of a bright and spacious reception room, two double bedrooms with the master benefiting an en suite wet room, a modern open plan kitchen, family bathroom and Juliet balcony. Further benefits include allocated off street parking.

#### **Furnishing**

Unfurnished

Open Plan Kitchen/Living

6