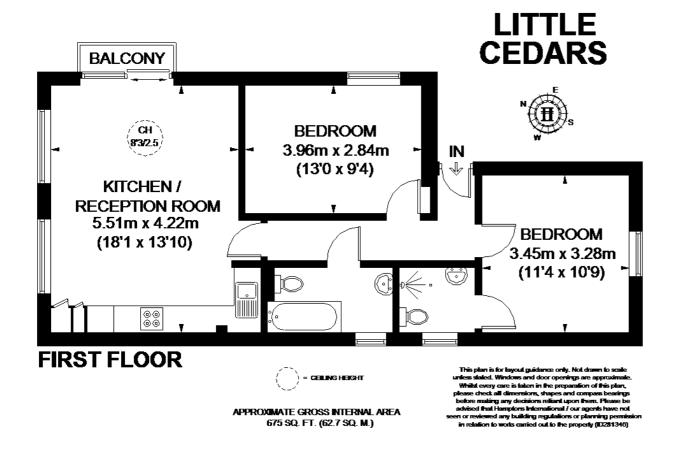

Two bedrooms | Dual aspect reception room | Open plan kitchen | Juliet's balcony | Off street parking | River views | Two bathrooms.

#### Description

A light and airy top floor apartment overlooking the River Thames. The property consists of a bright and spacious reception room, two double bedrooms with the master benefiting an en suite wet room, a modern open plan kitchen, family bathroom and Juliet balcony. Further benefits include allocated off street parking.