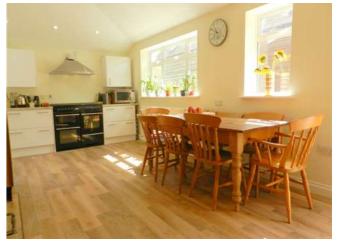

## Description

\*A traditional Cotswold stone farmhouse situated on the outskirts of Chipping Campden with garden and sun terrace\* This period, character property is presented in good order and provides the following accommodation; entrance hallway, sitting room with open fire, dining room, living area with further feature fireplace, kitchen/breakfast area with range and integrated appliance, two large bedrooms with en-suites, two further double bedrooms and family bathroom. The are two additional rooms which could make ideal bedroom accommodation or a home office with sun terrace.

### Furnishing

Part-furnished

Kitchen 13

Living room