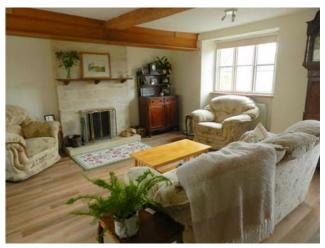

## Description

\*A traditional Cotswold stone farmhouse situated on the outskirts of Chipping Campden with garden and sun terrace\* This period, character property is presented in good order and provides the following accommodation; entrance hallway, sitting room with open fire, dining room, living area with further feature fireplace, kitchen/breakfast area with range and integrated appliance, two large bedrooms with en-suites, two further double bedrooms and family bathroom. The are two additional rooms which could make ideal bedroom accommodation or a home office with sun terrace.

### Furnishing

Part-furnished

Kitchen 13

Living room