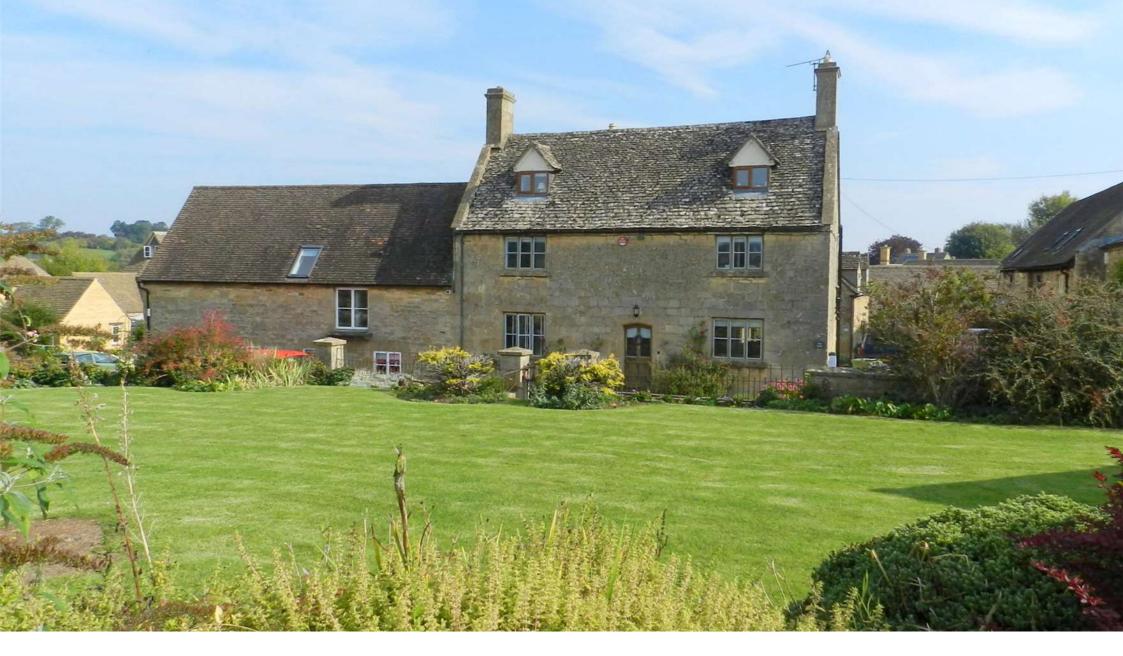

# £2,500 Per Month - Available Now

A traditional Cotswold stone farmhouse situated on the outskirts of Chipping Campden with garden and sun terrace.

## Description

\*A traditional Cotswold stone farmhouse situated on the outskirts of Chipping Campden with garden and sun terrace\* This period, character property is presented in good order and provides the following accommodation; entrance hallway, sitting room with open fire, dining room, living area with further feature fireplace, kitchen/breakfast area with range and integrated appliance, two large bedrooms with en-suites, two further double bedrooms and family bathroom. The are two additional rooms which could make ideal bedroom accommodation or a home office with sun terrace.