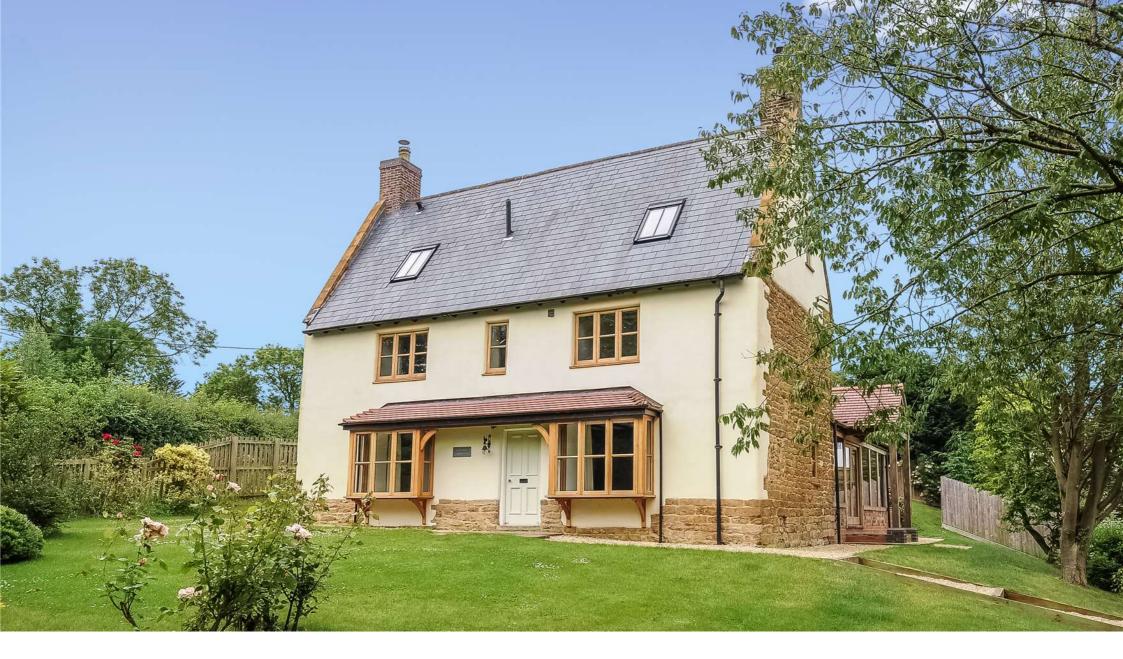

# **£2,300** Per Month - Available Now

Located in the picturesque village of Flecknoe, this farmhouse has been thoroughly modernised and benefits from five bedrooms and outstanding views.

### Description

Located in the picturesque village of Flecknoe, this farmhouse has been thoroughly modernised and benefits from five bedrooms and outstanding views. Accommodation comprises of; a great sized breakfast kitchen, large sitting room with log burner, dining room, study, utility room. Master bedroom with en suite and four further double bedrooms, two bathrooms. Garden, double garage and driveway parking. Flecknoe is ideally placed to access Rugby, Daventry, Southam and Northampton and Leamington Spa beyond.