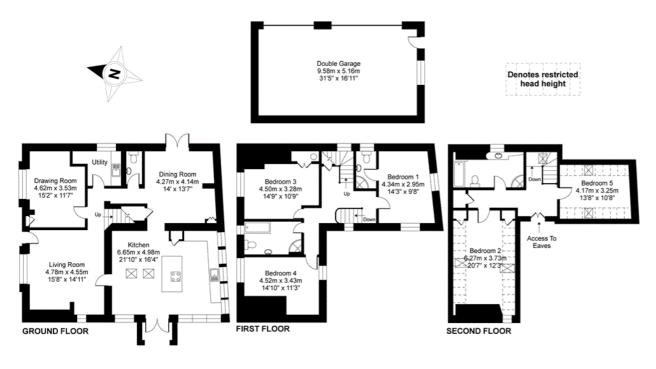

## Bush Hill Farmhouse, Bush Hill Lane, Flecknoe, Rugby, CV23

APPROX. GROSS INTERNAL FLOOR AREA 3061 SQ FT 284.3 SQ METRES (EXCLUDES RESTRICTED HEAD HEIGHT & INCLUDES DETACHED GARAGE)

Whilst every attempt has been made to ensure the accuracy of the floor plan contained here, measurements of doors, windows and rooms are approximate and no responsibility is taken for any error, omission or misstatement. These plans are for representation purposes only as defined by RICS Code of Measuring Practice and should be used as such by any prospective purchaser. Specifically no guarantee is given on the total square footage of the property if quoted on this plan. Any figure given is for initial guidance only and should not be relied on as a basis of valuation.