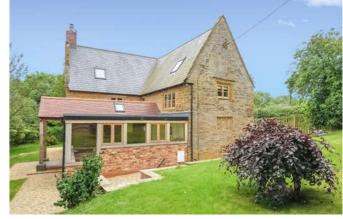

### Description

Located in the picturesque village of Flecknoe, this farmhouse has been thoroughly modernised and benefits from five bedrooms and outstanding views. Accommodation comprises of; a great sized breakfast kitchen, large sitting room with log burner, dining room, study, utility room. Master bedroom with en suite and four further double bedrooms, two bathrooms. Garden, double garage and driveway parking. Flecknoe is ideally placed to access Rugby, Daventry, Southam and Northampton and Leamington Spa beyond.