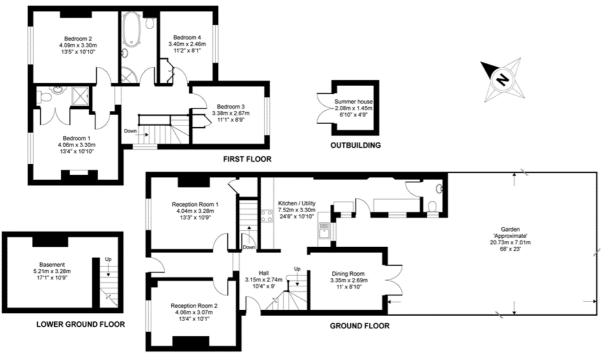

## Main Street, Tiddington, Stratford-upon-Avon, CV37

APPROX. GROSS INTERNAL FLOOR AREA 1688 SQ FT 156.8 SQ METRES (EXCLUDES OUTBUILDING)

Whilst every attempt has been made to ensure the accuracy of the floor plan contained here, measurements of doors, windows and rooms are approximate and no responsibility is taken for any error, omission or misstatement. These plans are for representation purposes only as defined by RICS Code (Measuring Practice and should be used as such by any prospective purchaser. Specifically no guarantee is given on the total square footage of the property if quoted on this plan. Any figure given is for initial guidance only and should not be relied on as a basis of valuation.