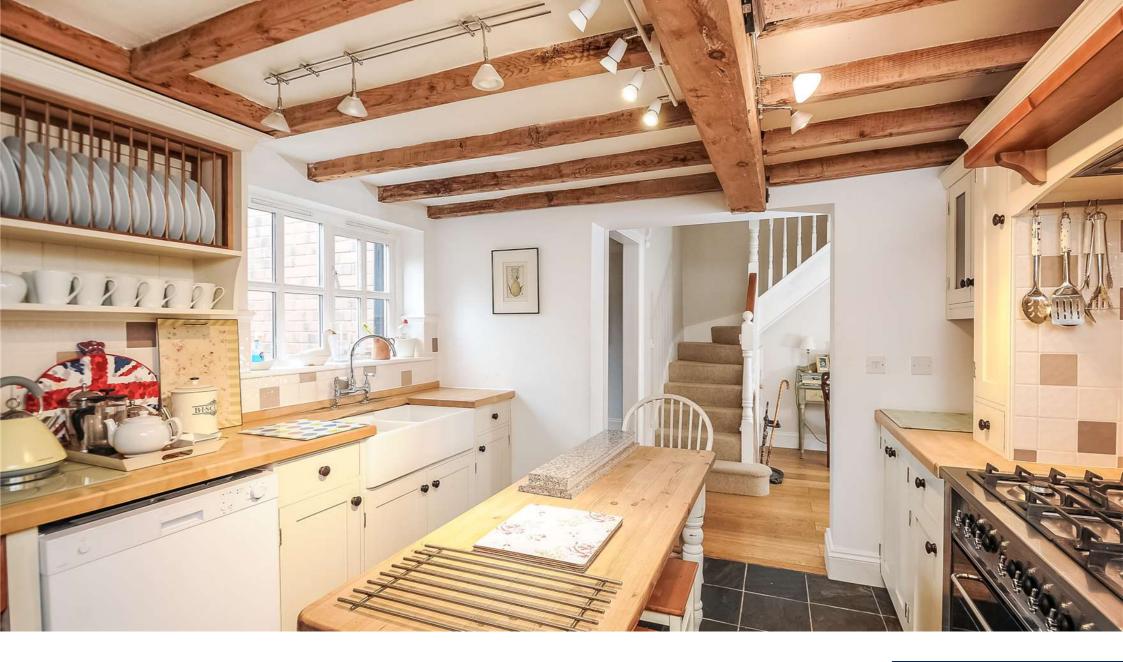

## Description

Fantastic refurbished and modernised four bedroom Grade Two Listed house in the sought-after village of Tiddington, approximately 1.5 miles from Stratford-upon-Avon. This beautifully restored detached house combines a contemporary finish with traditional features such as sash windows, original doors and feature fireplaces. Accommodation comprises: three reception rooms, hallway, kitchen leading to downstairs cloakroom and utility room. Doors in the dining room open out onto a landscaped south facing garden with shed. Upstairs accommodation comprises four bedrooms, one with en suite bathroom and a further family bathroom with feature roll top bath. The property can be offered on a furnished or unfurnished basis.