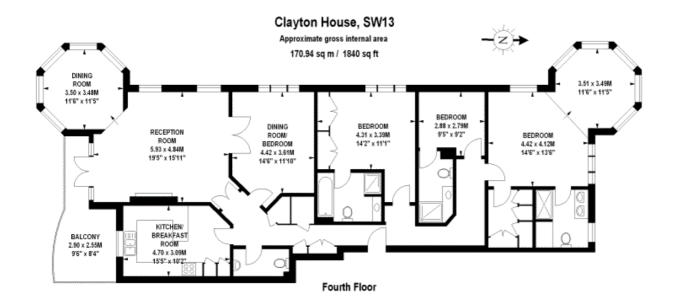

### **Energy Performance Certificate (EPC)**

Illustration For Identification Purposes Only. Not To Scale \*Floorplan Drawn According To RICS Guidelines Copyright of FeaturePRO

For clarification, we wish to inform prospective purchasers that we have prepared these sales particulars as a general guide. We have not verified permissions, nor carried out a survey, tested the services, appliances and specific fittings. Room sizes are approximate and rounded: they are taken between internal wall surfaces and therefore include cupboards/shelves, etc. Accordingly, they should not be relied upon for carpets and furnishings. It should also be noted that all fixtures and fittings, carpeted, curtains/blinds, kitchen equipment and garden statuary, whether fitted or not, are deemed removable by the vendor unless specifically itemised with these particulars.