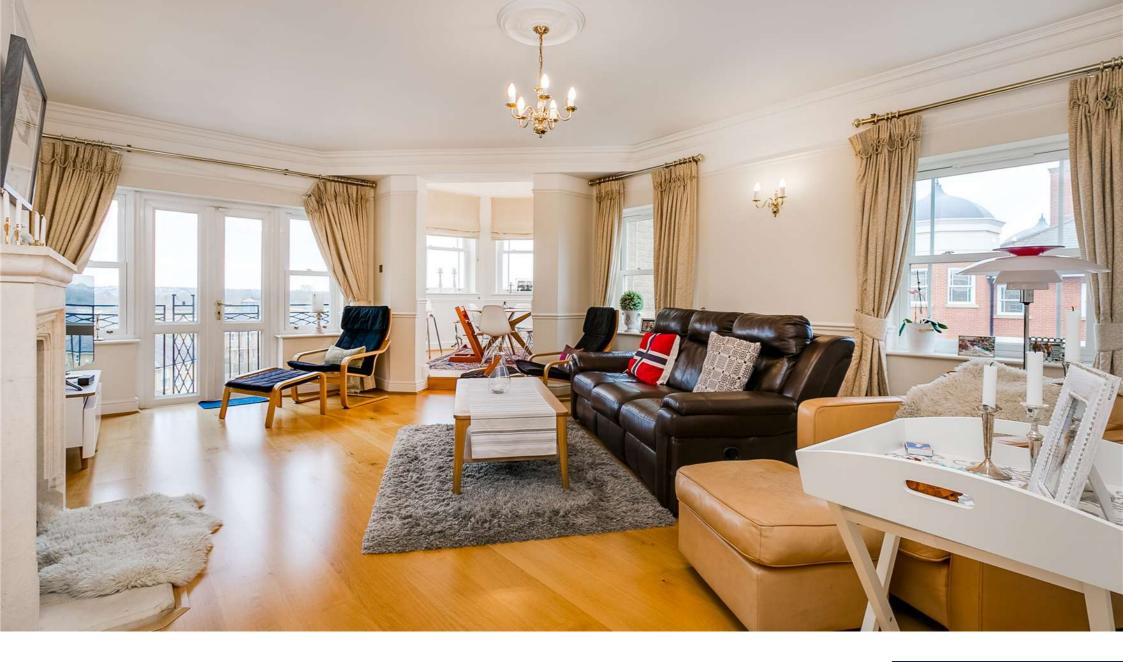

### £3,495 Per Month - Available Now

A very large and bright three/four bedroom Penthouse flat with a south facing balcony, off street parking and breathtaking views of the wetlands in Barnes.

3/4 Bedrooms | 3 Bathrooms | 2 Reception rooms | Eat-in kitchen | Excellent storage | Lift | Balcony | Off Street Parking | Fantastic views | Great location.

### Description

A rare opportunity to live in this fantastic penthouse which is flooded with natural light and offers splendid views across the Wetlands. The accommodation comprises of three bedrooms, each with its own en suite bathroom. The master bedroom further benefits from a walk-in wardrobe as well as a large seating area, currently being used as a gym and there is a separate dining room which is currently being used as an additional bedroom. The main reception room has a feature fireplace, a good size dining area and direct access to the south-west facing balcony. The eat in kitchen is fully-fitted offering plenty of preparation and cupboard space, the hallway has a guest WC and great built-in storage. The apartment comes with off-street parking!