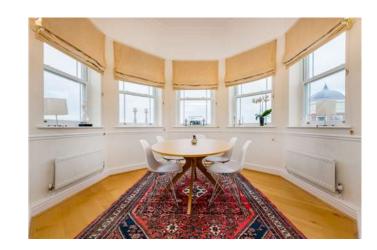

### Description

A rare opportunity to live in this fantastic penthouse which is flooded with natural light and offers splendid views across the Wetlands. The accommodation comprises of three bedrooms, each with its own en suite bathroom. The master bedroom further benefits from a walk-in wardrobe as well as a large seating area, currently being used as a gym and there is a separate dining room which is currently being used as an additional bedroom. The main reception room has a feature fireplace, a good size dining area and direct access to the south-west facing balcony. The eat in kitchen is fully-fitted offering plenty of preparation and cupboard space, the hallway has a guest WC and great built-in storage. The apartment comes with off-street parking!