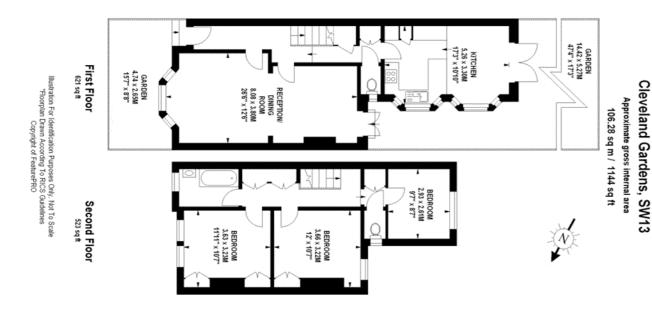

### £2,650 Per Month - Available 24/09/2016

Ideal family house with lawned garden conveniently located for all the facilities of Barnes Village together with Barnes Bridge railway station.

Three good sized bedrooms | Bathroom | Two separate WCs | Through reception room with wooden floors | Eat in kitchen | Period features | Lawned garden | Garden Shed.

#### Description

Ideal family house in this lovely location close to the shopping, bars and restaurants of Barnes Village, together with the transport link of Barnes Bridge Railway Station and the local bus links. The green open spaces of Barnes Common are also close to hand. The house has three good sized bedrooms, a bathroom, two separate WCs, a through reception room with wooden floors and an eat in kitchen. There is also a pretty garden with paved terrace and lawned garden with a garden shed.