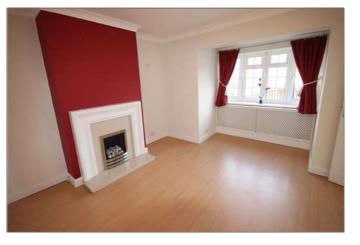

## **Description**

Beautifully presented 3/4 bedroom, 2/3 reception room, semi detached property situated a short drive of central Sevenoaks. Situated in an ideal location for access to Sevenoaks station and schools, this property has a delightfully modern and bright interior, perfect for family living. Entrance with wooden flooring. Dining room, with bay window to the front of the house with wooden flooring and gas fireplace. Study/Bedroom 4, with wooden flooring and bay window to the front. Open hallway leading to kitchen/breakfast room with wooden flooring and side access to garden. Modern white kitchen with tiled work top and centre breakfast bar. Integral appliances to include dishwasher, oven and hob with free standing fridge/freezer. Utility room with tumble dryer and washing machine - side access to the garden. Downstairs cloakroom with shower. From the kitchen, access through to the carpeted living room with double aspect views and French doors leading out to the garden. From the hallway, carpeted stairs lead to the first floor accommodation. The master bedroom offers views of the rear garden and is a light and spacious room. There is a further double bedroom with fitted wardrobes and a single bedroom, both to the front of the house.