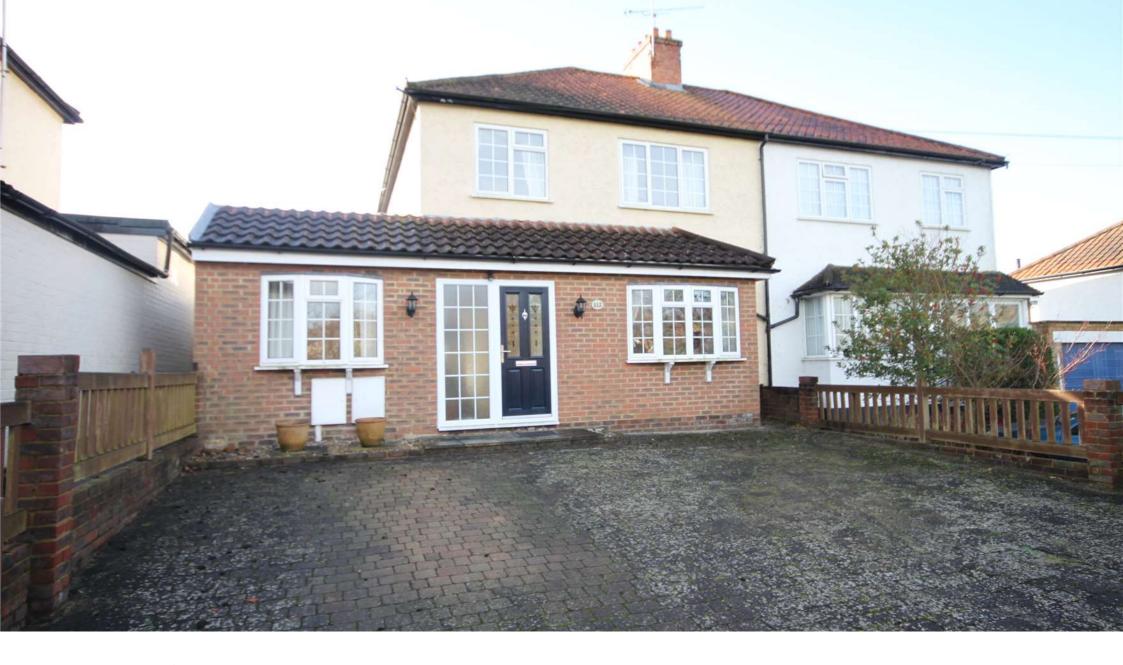

## **Description**

Beautifully presented 3/4 bedroom, 2/3 reception room, semi detached property situated a short drive of central Sevenoaks. Situated in an ideal location for access to Sevenoaks station and schools, this property has a delightfully modern and bright interior, perfect for family living. Entrance with wooden flooring. Dining room, with bay window to the front of the house with wooden flooring and gas fireplace. Study/Bedroom 4, with wooden flooring and bay window to the front. Open hallway leading to kitchen/breakfast room with wooden flooring and side access to garden. Modern white kitchen with tiled work top and centre breakfast bar. Integral appliances to include dishwasher, oven and hob with free standing fridge/freezer. Utility room with tumble dryer and washing machine - side access to the garden. Downstairs cloakroom with shower. From the kitchen, access through to the carpeted living room with double aspect views and French doors leading out to the garden. From the hallway, carpeted stairs lead to the first floor accommodation. The master bedroom offers views of the rear garden and is a light and spacious room. There is a further double bedroom with fitted wardrobes and a single bedroom, both to the front of the house.