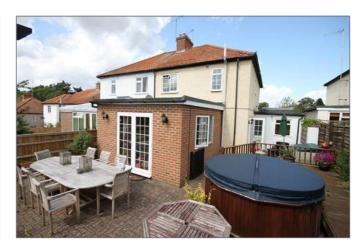

## **Description**

Beautifully presented 3/4 bedroom, 2/3 reception room, semi detached property situated a short drive of central Sevenoaks. Situated in an ideal location for access to Sevenoaks station and schools, this property has a delightfully modern and bright interior, perfect for family living. Entrance with wooden flooring. Dining room, with bay window to the front of the house with wooden flooring and gas fireplace. Study/Bedroom 4, with wooden flooring and bay window to the front. Open hallway leading to kitchen/breakfast room with wooden flooring and side access to garden. Modern white kitchen with tiled work top and centre breakfast bar. Integral appliances to include dishwasher, oven and hob with free standing fridge/freezer. Utility room with tumble dryer and washing machine - side access to the garden. Downstairs cloakroom with shower. From the kitchen, access through to the carpeted living room with double aspect views and French doors leading out to the garden. From the hallway, carpeted stairs lead to the first floor accommodation. The master bedroom offers views of the rear garden and is a light and spacious room. There is a further double bedroom with fitted wardrobes and a single bedroom, both to the front of the house.