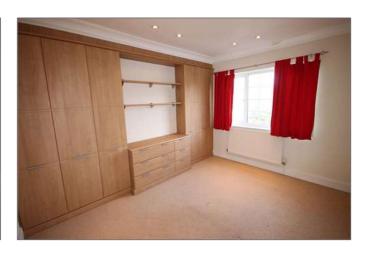

## **Description**

Beautifully presented 3/4 bedroom, 2/3 reception room, semi detached property situated a short drive of central Sevenoaks. Situated in an ideal location for access to Sevenoaks station and schools, this property has a delightfully modern and bright interior, perfect for family living. Entrance with wooden flooring. Dining room, with bay window to the front of the house with wooden flooring and gas fireplace. Study/Bedroom 4, with wooden flooring and bay window to the front. Open hallway leading to kitchen/breakfast room with wooden flooring and side access to garden. Modern white kitchen with tiled work top and centre breakfast bar. Integral appliances to include dishwasher, oven and hob with free standing fridge/freezer. Utility room with tumble dryer and washing machine - side access to the garden. Downstairs cloakroom with shower. From the kitchen, access through to the carpeted living room with double aspect views and French doors leading out to the garden. From the hallway, carpeted stairs lead to the first floor accommodation. The master bedroom offers views of the rear garden and is a light and spacious room. There is a further double bedroom with fitted wardrobes and a single bedroom, both to the front of the house.