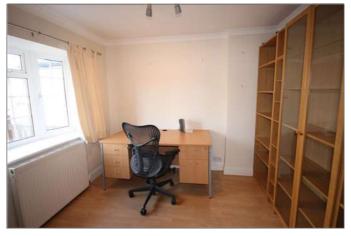

## **Description**

Beautifully presented 3/4 bedroom, 2/3 reception room, semi detached property situated a short drive of central Sevenoaks. Situated in an ideal location for access to Sevenoaks station and schools, this property has a delightfully modern and bright interior, perfect for family living. Entrance with wooden flooring. Dining room, with bay window to the front of the house with wooden flooring and gas fireplace. Study/Bedroom 4, with wooden flooring and bay window to the front. Open hallway leading to kitchen/breakfast room with wooden flooring and side access to garden. Modern white kitchen with tiled work top and centre breakfast bar. Integral appliances to include dishwasher, oven and hob with free standing fridge/freezer. Utility room with tumble dryer and washing machine - side access to the garden. Downstairs cloakroom with shower. From the kitchen, access through to the carpeted living room with double aspect views and French doors leading out to the garden. From the hallway, carpeted stairs lead to the first floor accommodation. The master bedroom offers views of the rear garden and is a light and spacious room. There is a further double bedroom with fitted wardrobes and a single bedroom, both to the front of the house.