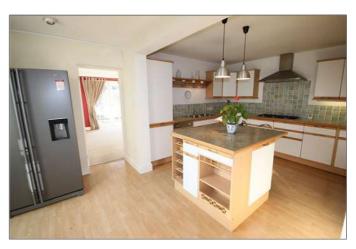

## **Description**

Beautifully presented 3/4 bedroom, 2/3 reception room, semi detached property situated a short drive of central Sevenoaks. Situated in an ideal location for access to Sevenoaks station and schools, this property has a delightfully modern and bright interior, perfect for family living. Entrance with wooden flooring. Dining room, with bay window to the front of the house with wooden flooring and gas fireplace. Study/Bedroom 4, with wooden flooring and bay window to the front. Open hallway leading to kitchen/breakfast room with wooden flooring and side access to garden. Modern white kitchen with tiled work top and centre breakfast bar. Integral appliances to include dishwasher, oven and hob with free standing fridge/freezer. Utility room with tumble dryer and washing machine - side access to the garden. Downstairs cloakroom with shower. From the kitchen, access through to the carpeted living room with double aspect views and French doors leading out to the garden. From the hallway, carpeted stairs lead to the first floor accommodation. The master bedroom offers views of the rear garden and is a light and spacious room. There is a further double bedroom with fitted wardrobes and a single bedroom, both to the front of the house.