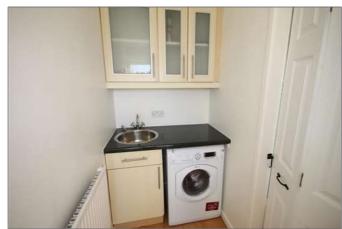

## **Description**

Beautifully presented 3/4 bedroom, 2/3 reception room, semi detached property situated a short drive of central Sevenoaks. Situated in an ideal location for access to Sevenoaks station and schools, this property has a delightfully modern and bright interior, perfect for family living. Entrance with wooden flooring. Dining room, with bay window to the front of the house with wooden flooring and gas fireplace. Study/Bedroom 4, with wooden flooring and bay window to the front. Open hallway leading to kitchen/breakfast room with wooden flooring and side access to garden. Modern white kitchen with tiled work top and centre breakfast bar. Integral appliances to include dishwasher, oven and hob with free standing fridge/freezer. Utility room with tumble dryer and washing machine - side access to the garden. Downstairs cloakroom with shower. From the kitchen, access through to the carpeted living room with double aspect views and French doors leading out to the garden. From the hallway, carpeted stairs lead to the first floor accommodation. The master bedroom offers views of the rear garden and is a light and spacious room. There is a further double bedroom with fitted wardrobes and a single bedroom, both to the front of the house.