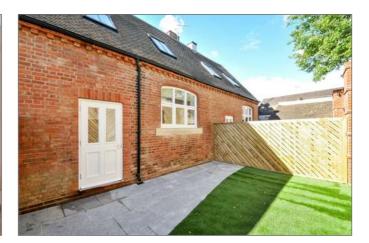

### **Description**

The property offers wooden flooring to the ground floor, carpet to the stairs and first floor and stone flooring to the kitchen, bathroom and cloakroom. Spotlights are situated throughout the property with additional lighting in the kitchen. Entrance hallway leads through to all accommodation. Fully fitted kitchen is completed with tri-stone work surface and fully fitted appliances to include Neff double oven. AEG dishwasher, Zanussi washing machine, Zanussi dryer, Zanussi fridge and freezer. Large L shaped double aspect reception room with door leading out to the private garden. Cloakroom. Stairs leading to the first floor. Master bedroom with fitted wardrobe and beam feature. Bedroom 2 with beam feature and Velux window. Large bathroom with walk in shower, modern freestanding Victoria Albert bath, Duravit basin with fitted drawer and Duravit toilet. Externally the property benefits from private, part walled garden and one allocated parking space.