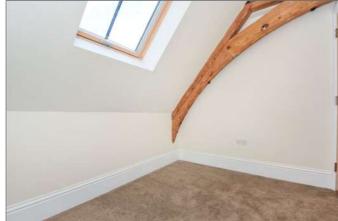

### **Description**

The property offers wooden flooring to the ground floor, carpet to the stairs and first floor and stone flooring to the kitchen, bathroom and cloakroom. Spotlights are situated throughout the property with additional lighting in the kitchen. Entrance hallway leads through to all accommodation. Fully fitted kitchen is completed with tri-stone work surface and fully fitted appliances to include Neff double oven. AEG dishwasher, Zanussi washing machine, Zanussi dryer, Zanussi fridge and freezer. Large L shaped double aspect reception room with door leading out to the private garden. Cloakroom. Stairs leading to the first floor. Master bedroom with fitted wardrobe and beam feature. Bedroom 2 with beam feature and Velux window. Large bathroom with walk in shower, modern freestanding Victoria Albert bath, Duravit basin with fitted drawer and Duravit toilet. Externally the property benefits from private, part walled garden and one allocated parking space.