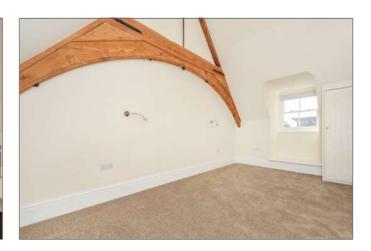

### **Description**

The property offers wooden flooring to the ground floor, carpet to the stairs and first floor and stone flooring to the kitchen, bathroom and cloakroom. Spotlights are situated throughout the property with additional lighting in the kitchen. Entrance hallway leads through to all accommodation. Fully fitted kitchen is completed with tri-stone work surface and fully fitted appliances to include Neff double oven. AEG dishwasher, Zanussi washing machine, Zanussi dryer, Zanussi fridge and freezer. Large L shaped double aspect reception room with door leading out to the private garden. Cloakroom. Stairs leading to the first floor. Master bedroom with fitted wardrobe and beam feature. Bedroom 2 with beam feature and Velux window. Large bathroom with walk in shower, modern freestanding Victoria Albert bath, Duravit basin with fitted drawer and Duravit toilet. Externally the property benefits from private, part walled garden and one allocated parking space.