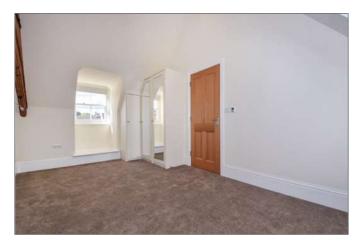

### **Description**

The property offers wooden flooring to the ground floor, carpet to the stairs and first floor and stone flooring to the kitchen, bathroom and cloakroom. Spotlights are situated throughout the property with additional lighting in the kitchen. Entrance hallway leads through to all accommodation. Fully fitted kitchen is completed with tri-stone work surface and fully fitted appliances to include Neff double oven. AEG dishwasher, Zanussi washing machine, Zanussi dryer, Zanussi fridge and freezer. Large L shaped double aspect reception room with door leading out to the private garden. Cloakroom. Stairs leading to the first floor. Master bedroom with fitted wardrobe and beam feature. Bedroom 2 with beam feature and Velux window. Large bathroom with walk in shower, modern freestanding Victoria Albert bath, Duravit basin with fitted drawer and Duravit toilet. Externally the property benefits from private, part walled garden and one allocated parking space.