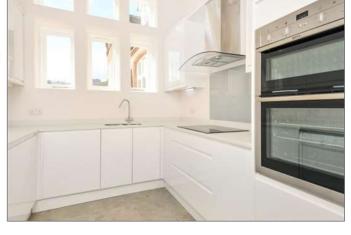

### **Description**

The property offers wooden flooring to the ground floor, carpet to the stairs and first floor and stone flooring to the kitchen, bathroom and cloakroom. Spotlights are situated throughout the property with additional lighting in the kitchen. Entrance hallway leads through to all accommodation. Fully fitted kitchen is completed with tri-stone work surface and fully fitted appliances to include Neff double oven. AEG dishwasher, Zanussi washing machine, Zanussi dryer, Zanussi fridge and freezer. Large L shaped double aspect reception room with door leading out to the private garden. Cloakroom. Stairs leading to the first floor. Master bedroom with fitted wardrobe and beam feature. Bedroom 2 with beam feature and Velux window. Large bathroom with walk in shower, modern freestanding Victoria Albert bath, Duravit basin with fitted drawer and Duravit toilet. Externally the property benefits from private, part walled garden and one allocated parking space.