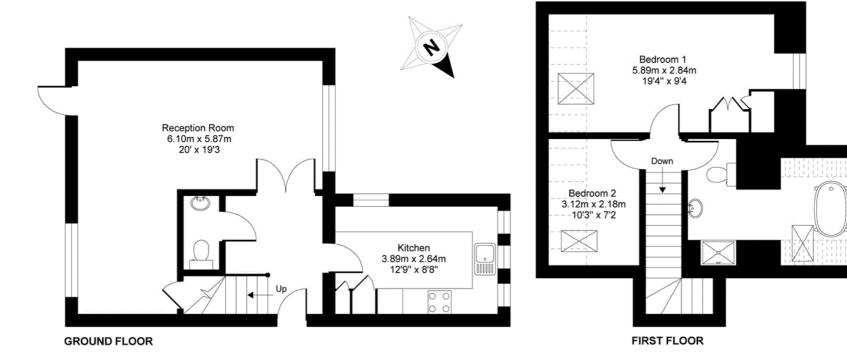

### **Description**

The property offers wooden flooring to the ground floor, carpet to the stairs and first floor and stone flooring to the kitchen, bathroom and cloakroom. Spotlights are situated throughout the property with additional lighting in the kitchen. Entrance hallway leads through to all accommodation. Fully fitted kitchen is completed with tri-stone work surface and fully fitted appliances to include Neff double oven. AEG dishwasher, Zanussi washing machine, Zanussi dryer, Zanussi fridge and freezer. Large L shaped double aspect reception room with door leading out to the private garden. Cloakroom. Stairs leading to the first floor. Master bedroom with fitted wardrobe and beam feature. Bedroom 2 with beam feature and Velux window. Large bathroom with walk in shower, modern freestanding Victoria Albert bath, Duravit basin with fitted drawer and Duravit toilet. Externally the property benefits from private, part walled garden and one allocated parking space.