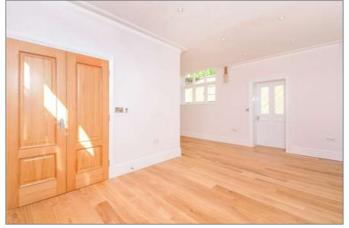

### **Description**

The property offers wooden flooring to the ground floor, carpet to the stairs and first floor and stone flooring to the kitchen, bathroom and cloakroom. Spotlights are situated throughout the property with additional lighting in the kitchen. Entrance hallway leads through to all accommodation. Fully fitted kitchen is completed with tri-stone work surface and fully fitted appliances to include Neff double oven. AEG dishwasher, Zanussi washing machine, Zanussi dryer, Zanussi fridge and freezer. Large L shaped double aspect reception room with door leading out to the private garden. Cloakroom. Stairs leading to the first floor. Master bedroom with fitted wardrobe and beam feature. Bedroom 2 with beam feature and Velux window. Large bathroom with walk in shower, modern freestanding Victoria Albert bath, Duravit basin with fitted drawer and Duravit toilet. Externally the property benefits from private, part walled garden and one allocated parking space.