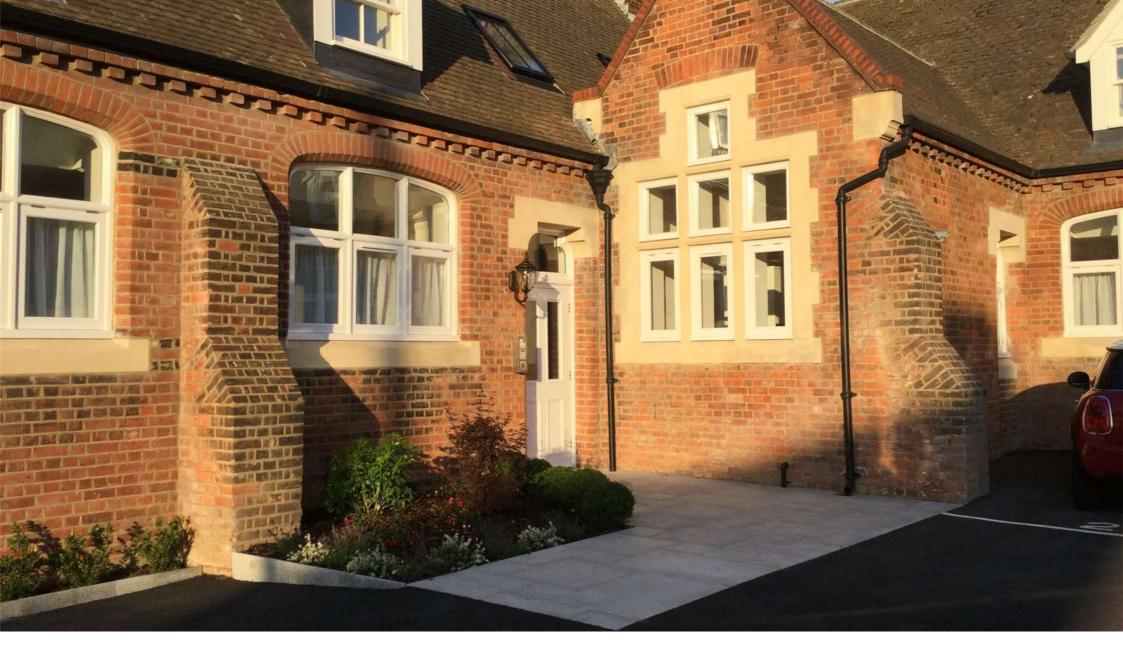

**Situation** 

The Old School Mews is a beautifully renovated Victorian School built in 1877 situated in a quiet, residential location in a Conservation Area. It is a short walk of Sevenoaks Mainline station and local shops. Sevenoaks Town Centre is also within

walking distance, where there is a wider variety of shops, restaurants and local amenities. The area is popular with those looking to commute to London and has good access to the motorway network. Local primary schools are also very sought after but catchment for each school would need to be