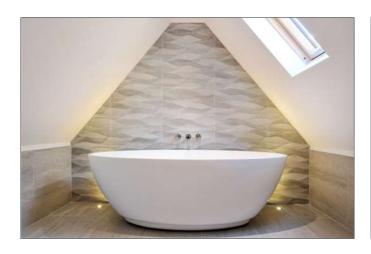

### **Description**

The property offers wooden flooring to the ground floor, carpet to the stairs and first floor and stone flooring to the kitchen, bathroom and cloakroom. Spotlights are situated throughout the property with additional lighting in the kitchen. Entrance hallway leads through to all accommodation. Fully fitted kitchen is completed with tri-stone work surface and fully fitted appliances to include Neff double oven. AEG dishwasher, Zanussi washing machine, Zanussi dryer, Zanussi fridge and freezer. Large L shaped double aspect reception room with door leading out to the private garden. Cloakroom. Stairs leading to the first floor. Master bedroom with fitted wardrobe and beam feature. Bedroom 2 with beam feature and Velux window. Large bathroom with walk in shower, modern freestanding Victoria Albert bath, Duravit basin with fitted drawer and Duravit toilet. Externally the property benefits from private, part walled garden and one allocated parking space.