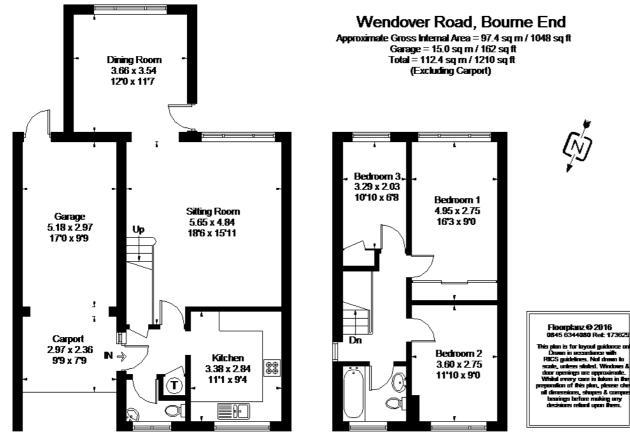

## Description

Three bedroom house within walking distance of Bourne End Village and station. Accommodation comprises: Open plan living/dining, separate kitchen and WC . First floor: bathroom, two double bedrooms and one single. Outside: enclosed lovely garden (gardener included), garage and driveway parking. Available October. Unfurnished.

## Energy Performance Certificate (EPC)

Ground Floor

First Floor

For clarification, we wish to inform prospective purchasers that we have prepared these sales particulars as a general guide. We have not verified permissions, nor carried out a survey, tested the services, appliances and specific fittings. Room sizes are approximate and rounded: they are taken between internal wall surfaces and therefore include cupboards/shelves, etc. Accordingly, they should not be relied upon for carpets and furnishings. It should also be noted that all fixtures and fittings, carpeted, curtains/blinds, kitchen equipment and garden statuary, whether fitted or not, are deemed removable by the vendor unless specifically itemised with these particulars.