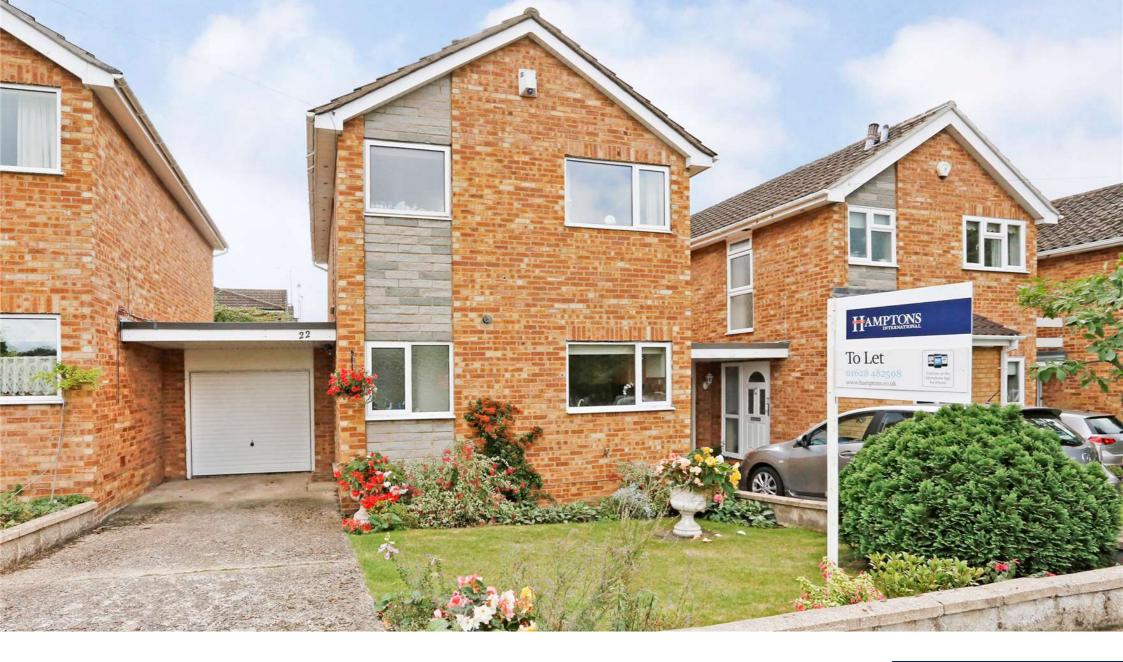

# £1,450 Per Month - Available 05/11/2016

Three bedroom house with two reception rooms, garage and garden located in Bourne End. Available October. EPC:D (charges apply).

3 Bedrooms | 1 Bathroom | Gas Central Heating | Dishwasher | Fridge/Freezer | Washer | Garden | Garage | Off Street Parking.

## Description

Three bedroom house within walking distance of Bourne End Village and station. Accommodation comprises: Open plan living/dining, separate kitchen and WC . First floor: bathroom, two double bedrooms and one single. Outside: enclosed lovely garden (gardener included), garage and driveway parking. Available October. Unfurnished.