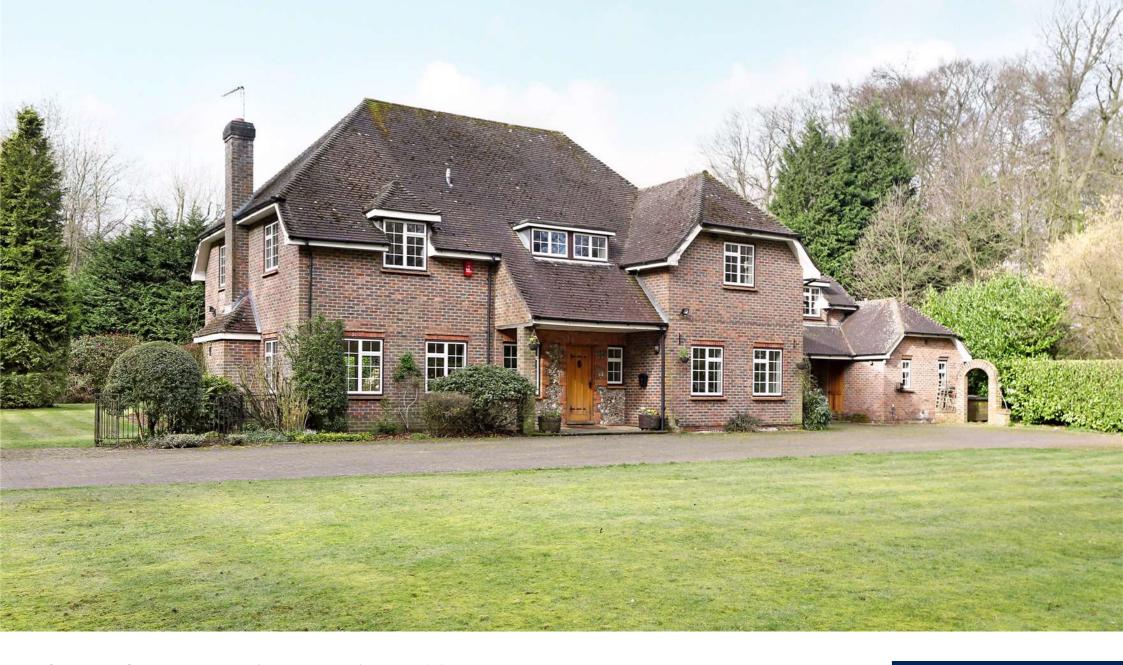

## £3,500 Per Month - Available Now

Set in mature grounds this gated 7 bedroom country house is located on a lightly wooded private road and offers excellent access to the M40, A404. EPC:E (charges apply)

### Description

Set in mature grounds this spacious gated 7 bedroom country house is located on a lightly wooded private road and offers excellent access to the M40, A404 and mainline stations. Arranged over two floors the property includes an office/au-pair wing, a spacious reception area, drawing room and open plan kitchen. Available July. Unfurnished.