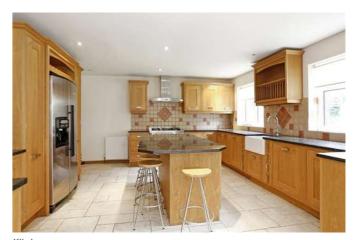

### Description

Set in mature grounds this spacious gated 7 bedroom country house is located on a lightly wooded private road and offers excellent access to the M40, A404 and mainline stations. Arranged over two floors the property includes an office/au-pair wing, a spacious reception area, drawing room and open plan kitchen. Available July. Unfurnished.

#### **Furnishing**

Unfurnished

Kitchen

Kitchen