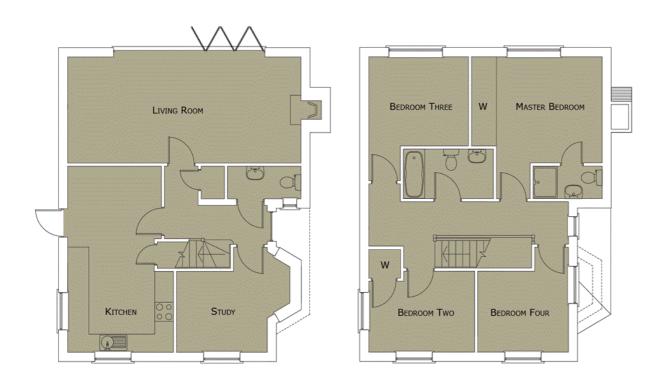

Bay House is a specious detached property with four bedrooms with excellent accommodation including: a living room which spans the full width of the house, kitchen / dining room, study and cloak room and integral garage. On the first floor there is a master bedroom with an en suite shower, three further bedrooms and family bathroom. Outside there is off street parking and an enclosed garden. Available October. Unfurnished.