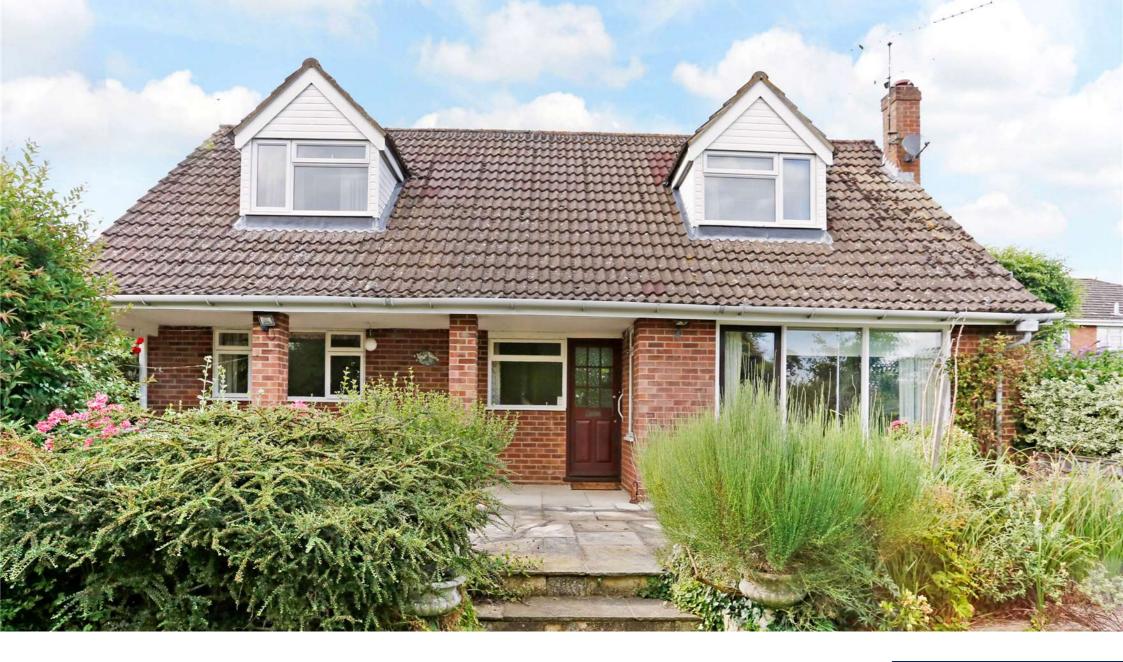

# £2,250 Per Month - Available Now

A four bedroom chalet-style bungalow with parking, garage and lovely gardens located on a private lane just off West Street. Available September.

### Description

A four bedroom detached chalet-style bungalow located on a quiet lane just off West Street and within walking distance of Marlow High Street, parks and River Thames. The accommodation includes: entrance hallway, double aspect family/dining room, kitchen/breakfast room, two double bedrooms and a family bathroom. On the first floor there are two double bedrooms and a shower room. Outside there is off street parking, a double garage and a lovely garden with terrace. The property has been re-decorated throughout and is within catchment for some of the best schools in the area including Spinfield Primary School and Sir William Borlase Grammar School. Available September. Unfurnished.