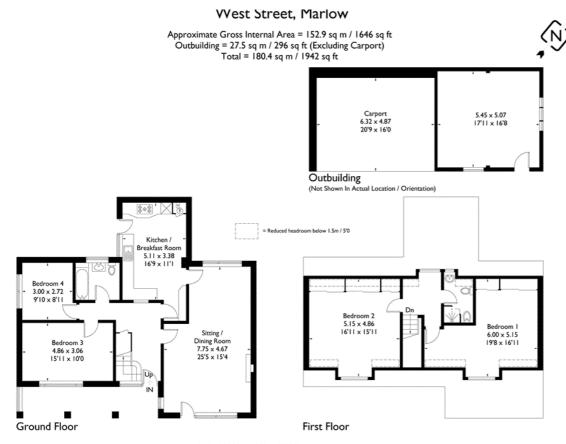

### Description

A four bedroom detached chalet-style bungalow located on a quiet lane just off West Street and within walking distance of Marlow High Street, parks and River Thames. The accommodation includes: entrance hallway, double aspect family/dining room, kitchen/breakfast room, two double bedrooms and a family bathroom. On the first floor there are two double bedrooms and a shower room. Outside there is off street parking, a double garage and a lovely garden with terrace. The property has been re-decorated throughout and is within catchment for some of the best schools in the area including Spinfield Primary School and Sir William Borlase Grammar School. Available September. Unfurnished.

## **Energy Performance Certificate (EPC)**

**Energy Performance Certificate** 

FLOORPLANZ © 2016 0845 6344080 Ref: 172186

This plan is for layout guidance only. Drawn in accordance with RICS guidelines. Not drawn to scale unless stated. Windows & door openings are approximate. Whilst every care is taken in the preparation of this plan, please check all dimensions, shapes & compass bearings before making any decisions reliant upon them.