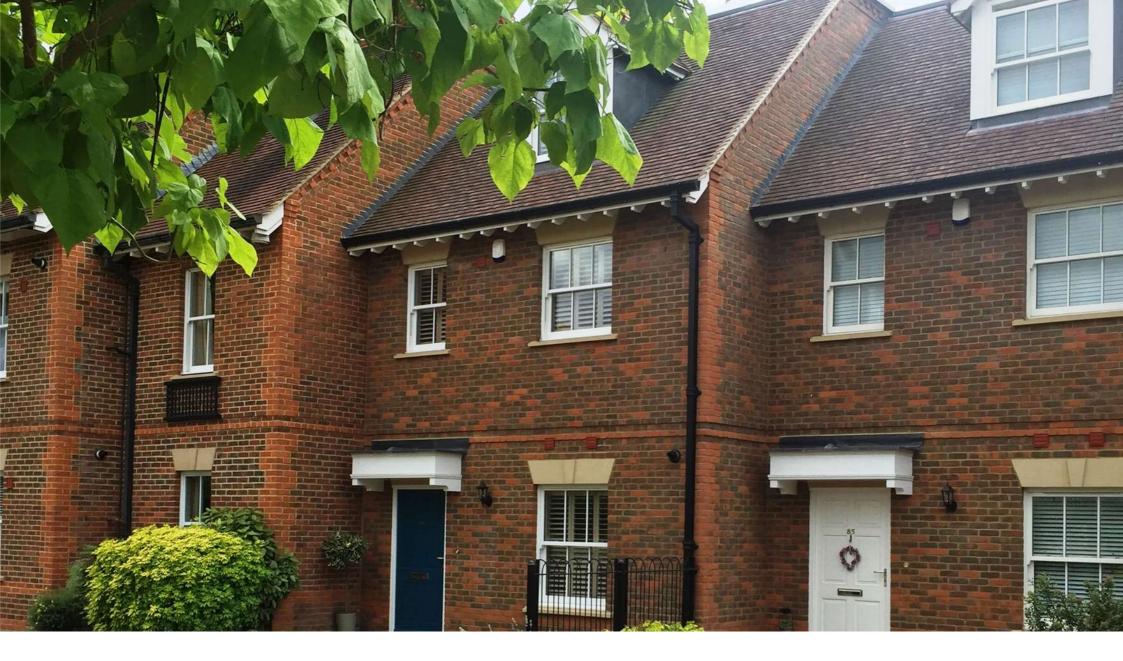

### Description

A superb near new town house in a gracious established 'Georgian style circle of properties built curving round a central seven acres of gardens and fine specimen trees. This exclusive property provides the following accommodation: Entrance hallway, fitted kitchen, cloakroom, sunny oak floored sitting room with dining area and French doors opening onto its own small private walled courtyard garden. First floor: Two double bedrooms and bathrooms. The bright and airy rear bedroom has French windows with a Juliet balcony overlooking the mature park like grounds around which the houses are built. The master bedroom with its spacious bathroom, occupies the entire top floor and has far reaching views. Underfloor heating on the ground and first floor with shutters fitted throughout. There is

dedicated parking outside for the property plus visitor parking. Convenient walking access into the centre of town and to the river is via secure pedestrian gates. Wethered Parks inner private road and grounds are CCTV monitored 24/7. Available now, Unfurnished.