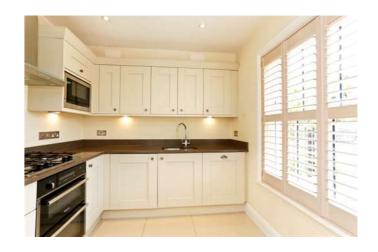

### Description

A superb near new town house in a gracious established 'Georgian style circle of properties built curving round a central seven acres of gardens and fine specimen trees. This exclusive property provides the following accommodation: Entrance hallway, fitted kitchen, cloakroom, sunny oak floored sitting room with dining area and French doors opening onto its own small private walled courtyard garden. First floor: Two double bedrooms and bathrooms. The bright and airy rear bedroom has French windows with a Juliet balcony overlooking the mature park like grounds around which the houses are built. The master bedroom with its spacious bathroom, occupies the entire top floor and has far reaching views. Underfloor heating on the ground and first floor with shutters fitted throughout. There is