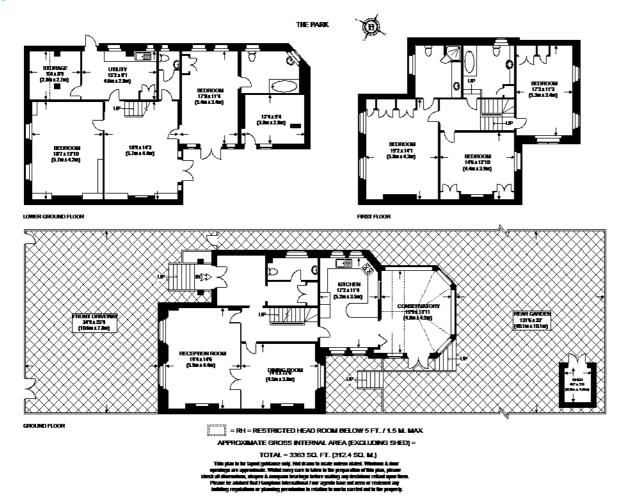

## Floorplan

For clarification, we wish to inform prospective purchasers that we have prepared these sales particulars as a general guide. We have not verified permissions, nor carried out a survey, tested the services, appliances and specific fittings. Room sizes are approximate and rounded: they are taken between internal wall surfaces and therefore include cupboards/shelves, etc. Accordingly, they should not be relied upon for carpets and furnishings. It should also be noted that all fixtures and fittings, carpeted, curtains/blinds, kitchen equipment and garden statuary, whether fitted or not, are deemed removable by the vendor unless specifically itemised with these particulars.