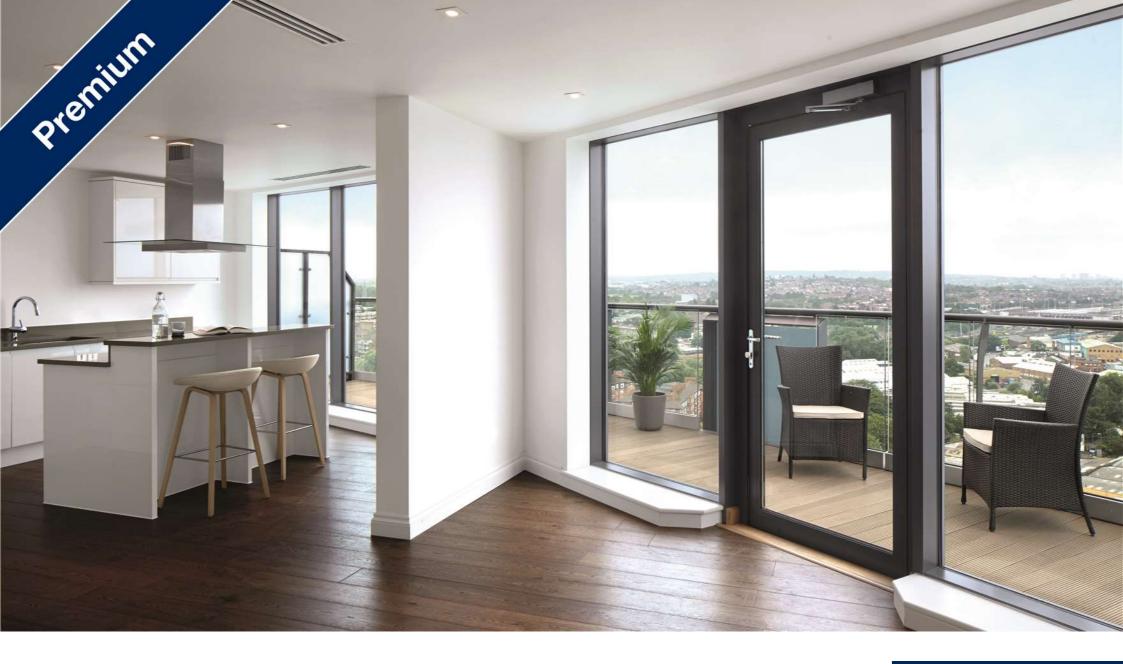

## £2,600 Per Month - Available 24/10/2016

Spectacular Duplex Penthouse apartment has to be seen to be believed. The scene is set in this contemporary living accommodation, generous balcony with glass balustrades, sleek, elegant finishes throughout and neutral décor.

## Description

Spectacular Duplex Penthouse apartment has to be seen to be believed. The scene is set in this contemporary living accommodation, generous balcony with glass balustrades, sleek, elegant finishes throughout and neutral décor. Access to Novotel facilities, room service direct to your apartment, gym for residents use. Perfect transport links, vibrant city space with world-class shopping, eating and entertainment amenities.