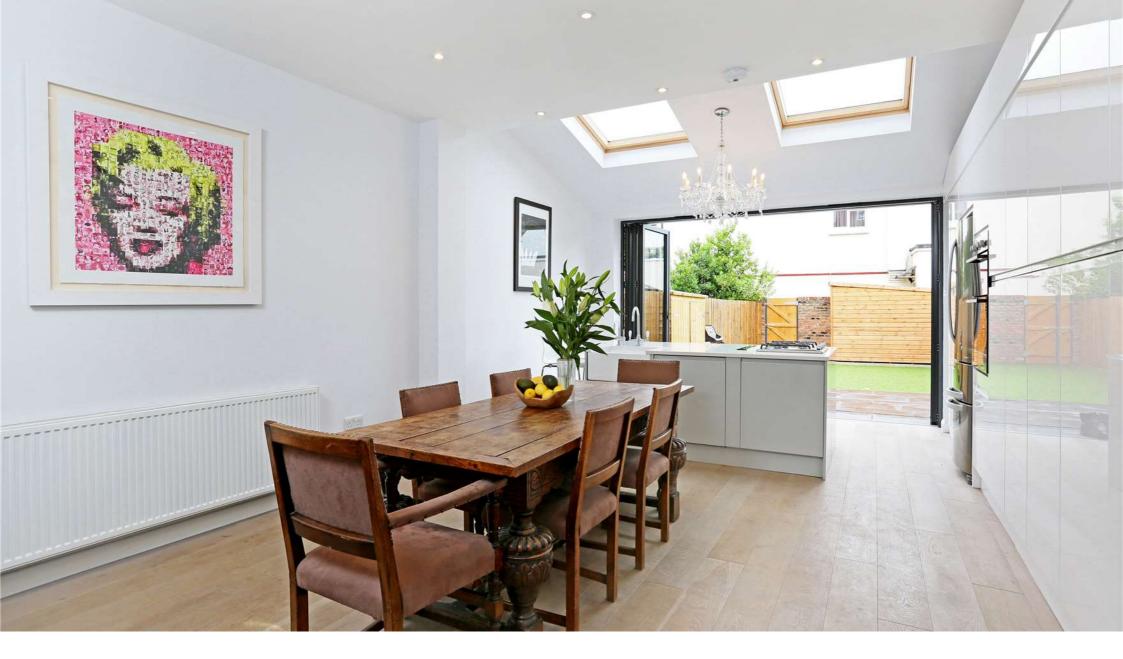

## Description

Recently renovated, this stunning Victorian home is well suited to families or young professionals a stones throw from Pitshanger Park and the great shops, restaurants and Bars on the Lane. Three spacious double bedrooms, two bathrooms and a sunny rear garden. The property boasts a large open plan kitchen/living area with high end fittings & fixtures including bi-folding doors leading to the rear garden - perfect for entertaining. Continued on the ground floor, front reception room with bespoke contemporary cabinetry, WC and cloakroom. Two double bedrooms, family bathroom and ample storage on the first floor with third spacious bedroom including en suite and fitted wardrobes within the loft conversion. Curzon Road is situated on a leafy street in the popular North Ealing area of

## Furnishing

Part-furnished

Exterior

Kitchen