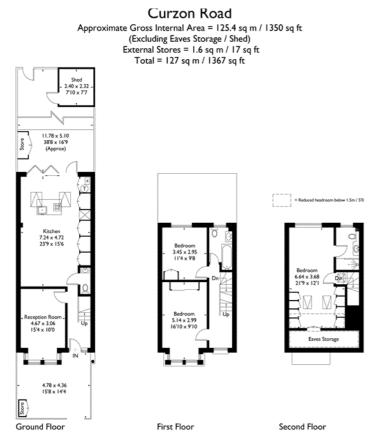

#### FLOORPLANZ © 2015 0845 6344080 Ref: 150832

This plan is for layout guidance only. Drawn in accordance with RICS guidelines. Not drawn to scale unless stated. Windows & door openings are approximate. Whilst every care is taken in the preparation of this plan, please check all dimensions, shapes & compass bearings before making any decisions reliant upon them.