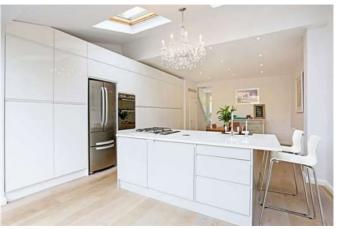

## Description

Recently renovated, this stunning Victorian home is well suited to families or young professionals a stones throw from Pitshanger Park and the great shops, restaurants and Bars on the Lane. Three spacious double bedrooms, two bathrooms and a sunny rear garden. The property boasts a large open plan kitchen/living area with high end fittings & fixtures including bi-folding doors leading to the rear garden - perfect for entertaining. Continued on the ground floor, front reception room with bespoke contemporary cabinetry, WC and cloakroom. Two double bedrooms, family bathroom and ample storage on the first floor with third spacious bedroom including en suite and fitted wardrobes within the loft conversion. Curzon Road is situated on a leafy street in the popular North Ealing area of

## Furnishing

Part-furnished

Exterior

Kitchen