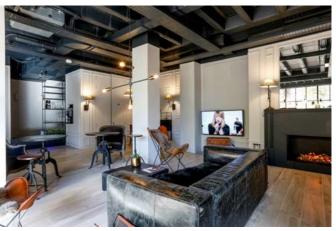

## Description

Stunning studio apartment designed by award winning architect Dandi Living boasting luxurious living accommodation including a large open plan room with lots of natural light, a concealed kitchen hidden behind folding doors with under counter fridge, microwave oven with grill and induction hob, bespoke built in storage, innovative bed pods which can be raised from floor to ceiling using a silent counter balance system, luxurious bathrooms and under floor heating. The development also benefits from a communal lounge with pool table and wifi.