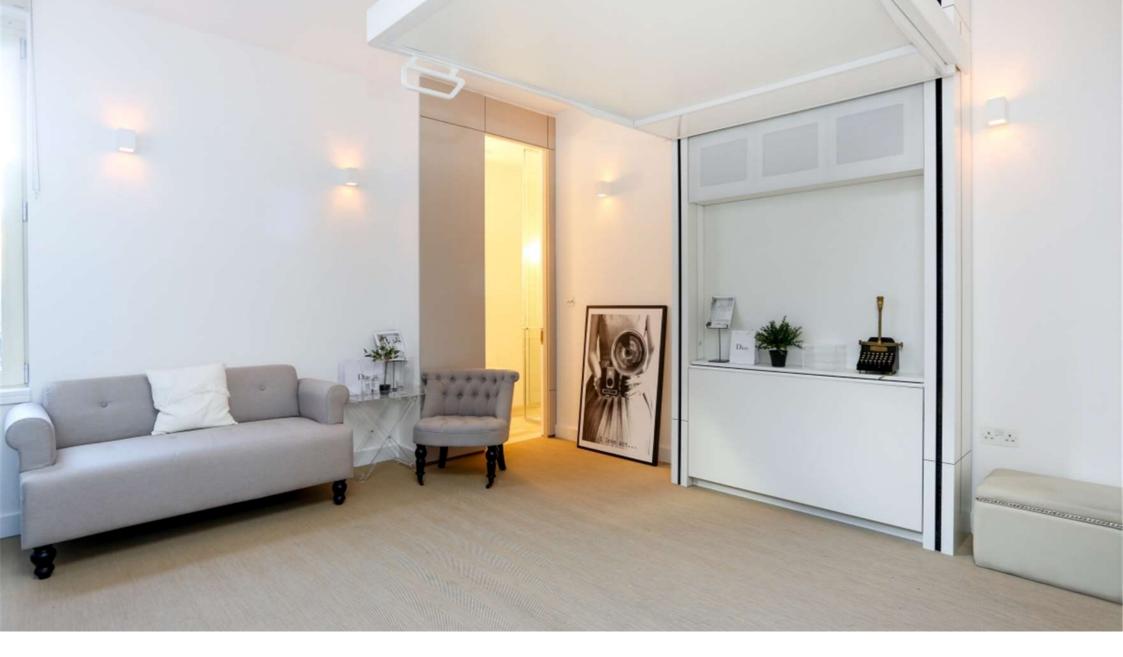

## Description

Stunning studio apartment designed by award winning architect Dandi Living boasting luxurious living accommodation including a large open plan room with lots of natural light, a concealed kitchen hidden behind folding doors with under counter fridge, microwave oven with grill and induction hob, bespoke built in storage, innovative bed pods which can be raised from floor to ceiling using a silent counter balance system, luxurious bathrooms and under floor heating. The development also benefits from a communal lounge with pool table and wifi.