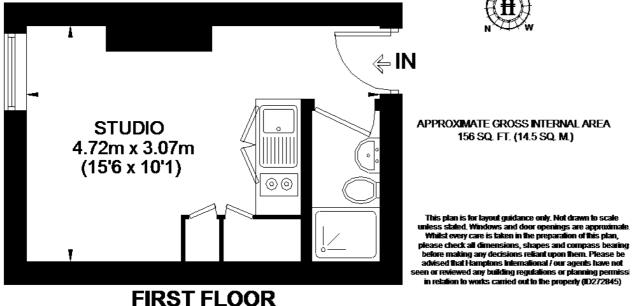

# **SOVEREIGN COURT**

For clarification, we wish to inform prospective purchasers that we have prepared these sales particulars as a general guide. We have not verified permissions, nor carried out a survey, tested the services, appliances and specific fittings. Room sizes are approximate and rounded: they are taken between internal wall surfaces and therefore include cupboards/shelves, etc. Accordingly, they should not be relied upon for carpets and furnishings. It should also be noted that all fixtures and fittings, carpeted, curtains/blinds, kitchen equipment and garden statuary, whether fitted or not, are deemed removable by the vendor unless specifically itemised with these particulars.