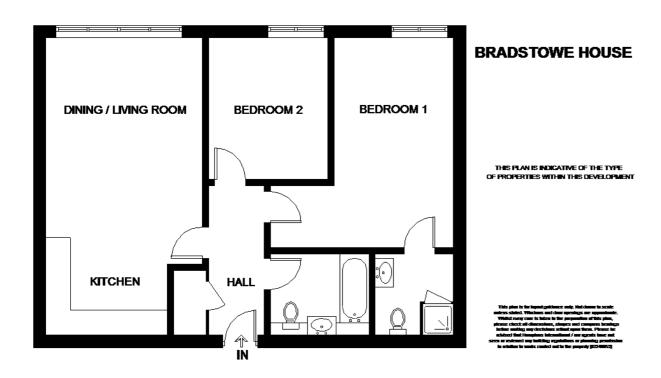

### Description

An opportunity to rent a superb two bedroom apartment in one of the UK's first 'build to rent' developments. The property benefits from additional amenities for the tenant, which include a residents lounge, fully equipped on site gym, private screening room, 24 hour concierge and on-site property managers. The apartments are available either furnished or unfurnished.