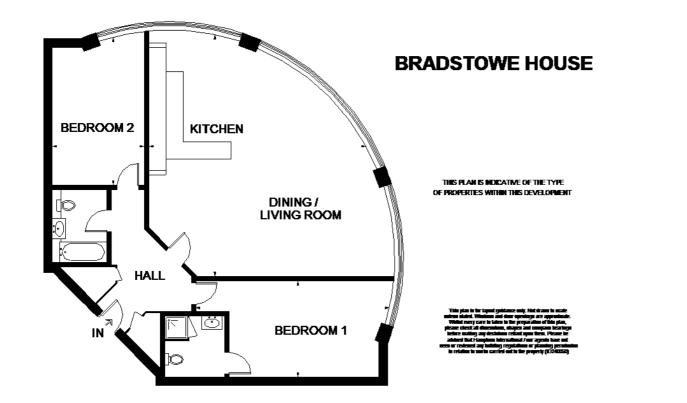

### Description

An opportunity to rent a superb two bedroom apartment in one of the UK's first 'build to rent' developments. The property benefits from additional amenities for the tenant, which include a residents lounge, fully equipped on site gym, private screening room, 24 hour concierge and on-site property managers. The apartments are available either furnished or unfurnished.