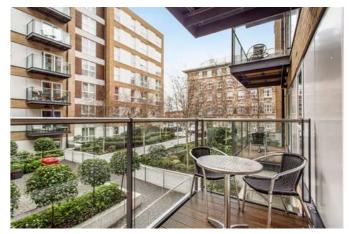

### Description

Stunning furnished two bedroom two bathroom apartment in this exceptional development by the Berkeley Group. The apartment is finished to a modern standard and benefits from a balcony and ample storage. Appliances include washer/dryer, dishwasher, electric hob and oven, fridge freezer. The apartment is on the first floor of the building and has lift to access. Virgin Active Gym is located opposite and bus stops are an easy commutable distance. Acton Central and East Acton are the closest tube stations

## Furnishing

Furnished

Balcony

Bedroom