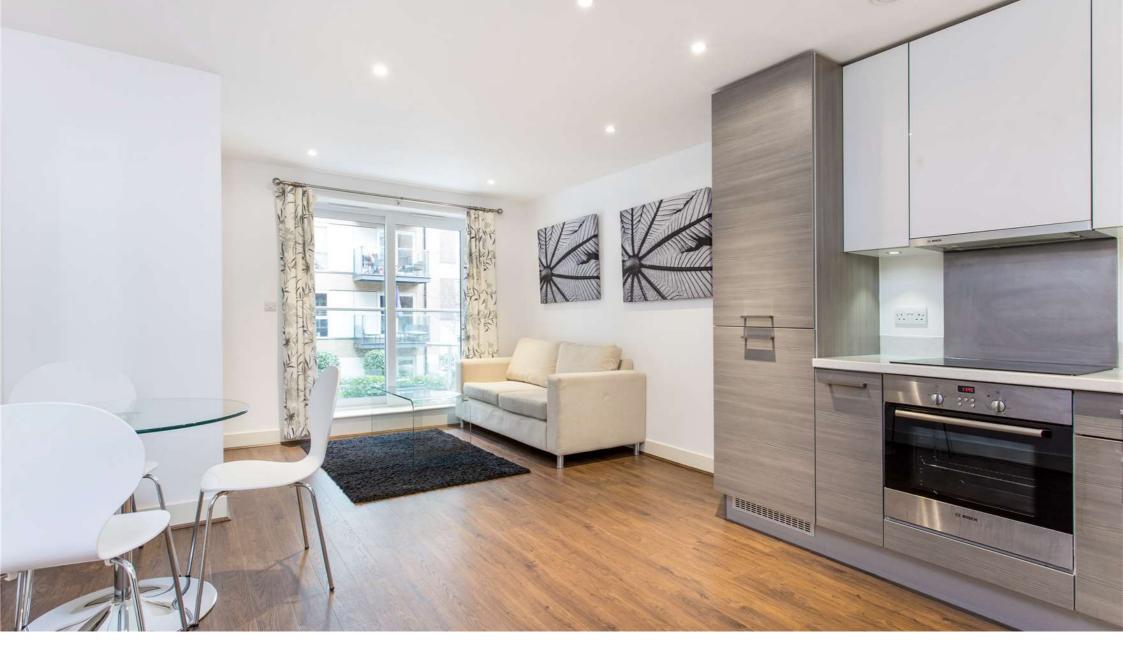

### Description

Stunning furnished two bedroom two bathroom apartment in this exceptional development by the Berkeley Group. The apartment is finished to a modern standard and benefits from a balcony and ample storage. Appliances include washer/dryer, dishwasher, electric hob and oven, fridge freezer. The apartment is on the first floor of the building and has lift to access. Virgin Active Gym is located opposite and bus stops are an easy commutable distance. Acton Central and East Acton are the closest tube stations