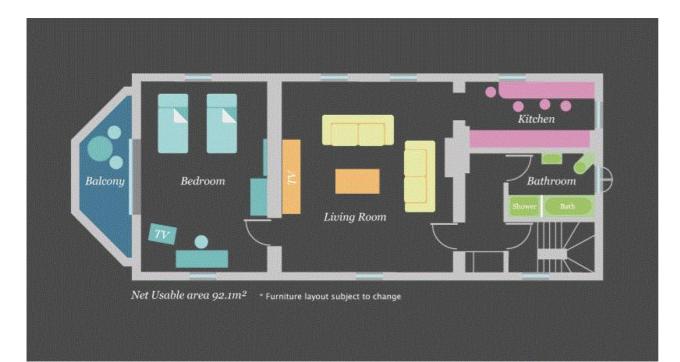

#### Description

Craven House is the most ideal location for both business and leisure travellers. Situated right next to the historic Hampton Court Palace it has stunning views over Bushy Park and offers a selection of serviced apartments on a short let basis from a minimum of two nights. The Upper Garden Suite offers a stunning and spacious accommodation with a large master bedroom with an Emperor size bed, beautiful kitchen/living room, modern en-suite bathroom with separate toilet area and sofa bed, enabling you to sleep a further two people if required. All rooms in this apartment have a balcony over looking Bushy Park and shared use of lovely courtyard garden. The apartment comes fully equipped with TV and DVD player, pans, crockery and cutlery towels and all linen. The rent also