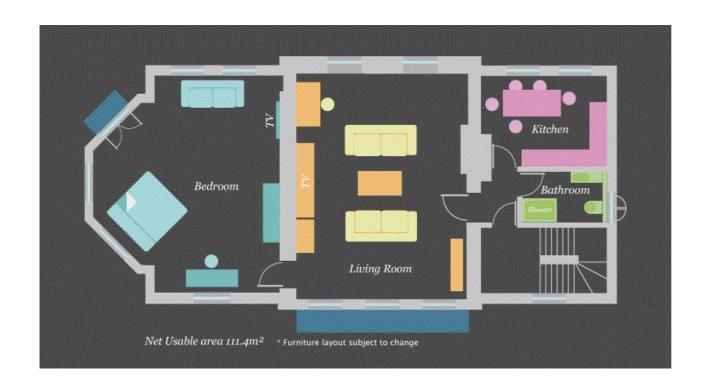

### Description

Craven House is the most ideal location for both business and leisure travellers. Situated right next to the historic Hampton Court Palace it has stunning views over Bushy Park and offers a selection of serviced apartments on a short let basis from a minimum of two nights. The Upper Garden Suite offers a stunning and spacious accommodation with a large master bedroom with an Emperor size bed, beautiful kitchen/living room, modern en-suite bathroom with separate toilet area and sofa bed, enabling you to sleep a further two people if required. All rooms in this apartment have a balcony over looking Bushy Park and shared use of lovely courtyard garden. The apartment comes fully equipped with TV and DVD player, pans, crockery and cutlery towels and all linen. The rent also