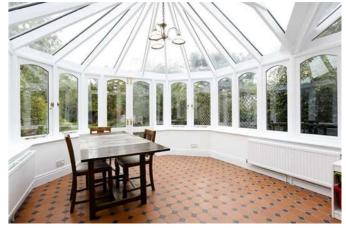

## Description

A beautifully presented Edwardian family home situated in a highly desirable and much requested road within a short stroll of Hampton Hill High Street. The accommodation is arranged over three floors (plus a cellar) extending to approximately 2100sq ft. Upon entering the house, you are welcomed by a large hallway, two spacious reception rooms, a fitted-style galley kitchen, W.C and a bright conservatory with doors leading onto a large private garden. Five bedrooms are on the first and second floors, with one en suite shower room, a family bathroom and a separate W.C. The property is full of character and offers plenty of storage throughout.

## Furnishing

Unfurnished

Conservatory

Kitchen