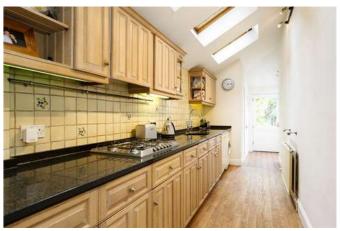

## Description

A beautifully presented Edwardian family home situated in a highly desirable and much requested road within a short stroll of Hampton Hill High Street. The accommodation is arranged over three floors (plus a cellar) extending to approximately 2100sq ft. Upon entering the house, you are welcomed by a large hallway, two spacious reception rooms, a fitted-style galley kitchen, W.C and a bright conservatory with doors leading onto a large private garden. Five bedrooms are on the first and second floors, with one en suite shower room, a family bathroom and a separate W.C. The property is full of character and offers plenty of storage throughout.

## Furnishing

Unfurnished

Conservatory

Kitchen