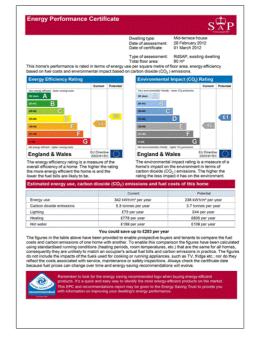

### **Energy Performance Certificate (EPC)**

APPROXIMATE GROSS INTERNAL AREA =

GROUND FLOOR = 429 SQ. FT. (39.9 SQ.M.) FIRST FLOOR = 429 SQ. FT. (39.9 SQ.M.)

SECOND FLOOR = 300SQ. FT. (27.8 SQ.M.) TOTAL = 1158 SQ.FT. (107.6 SQ. M.)