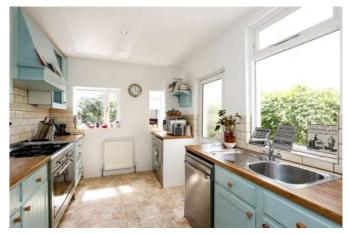

## Description

A beautifully presented four bedroom Victorian terraced house situated close to Teddington High Street and the station. The property offers a spacious through lounge, modern fitted kitchen with doors docking onto a private garden. The first floor offers two double bedrooms and a modern family bathroom with bath and wet room style shower. The second floor offers a master bedroom with en suite shower room and a fourth single bedroom/study. ALL BILLS INCLUDED

# Furnishing

**Furnished** 

Rear Vantage Point

Kitchen