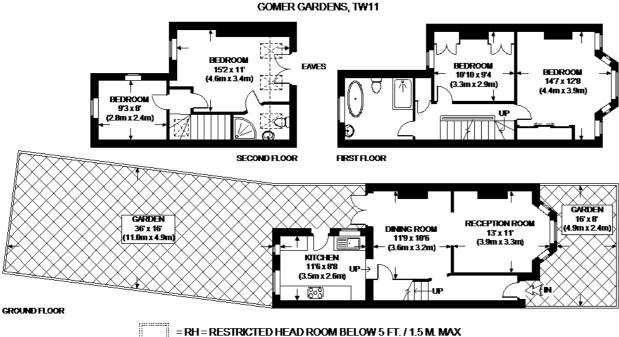

### **Energy Performance Certificate (EPC)**

APPROXIMATE GROSS INTERNAL AREA =

GROUND FLOOR = 429 SQ. FT. (39.9 SQ.M.) FIRST FLOOR = 429 SQ. FT. (39.9 SQ.M.)

SECOND FLOOR = 300SQ. FT. (27.8 SQ.M.) TOTAL = 1158 SQ.FT. (107.6 SQ. M.)

REDUCED HEIGHT AREA = 36 SQ.FT. (3.3 SQ. M.)

This plan is for layout guidance only. Not drawn to scale unless stated. Windows & door openings are approximate. Whilst every care is taken in the preparation of this plan, please check all dimensions, shapes & compass bearings before making any decisions reliant upon them. Please be advised that Hamptons International / our agents have not seen or reviewed any building regulations or planning permission in retation to works carried out to the property.