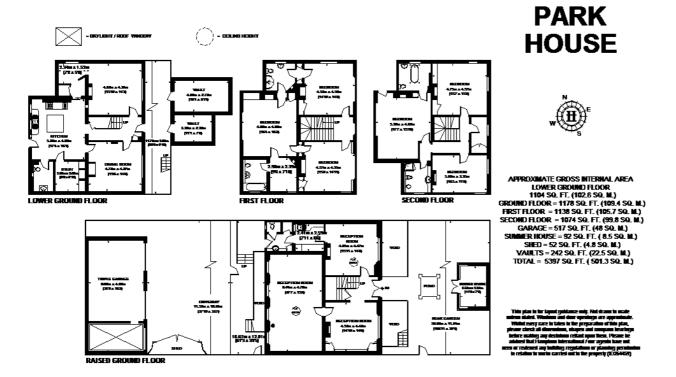

## Floorplan

For clarification, we wish to inform prospective purchasers that we have prepared these sales particulars as a general guide. We have not verified permissions, nor carried out a survey, tested the services, appliances and specific fittings. Room sizes are approximate and rounded: they are taken between internal wall surfaces and therefore include cupboards/shelves, etc. Accordingly, they should not be relied upon for carpets and furnishings. It should also be noted that all fixtures and fittings, carpeted, curtains/blinds, kitchen equipment and garden statuary, whether fitted or not, are deemed removable by the vendor unless specifically itemised with these particulars.