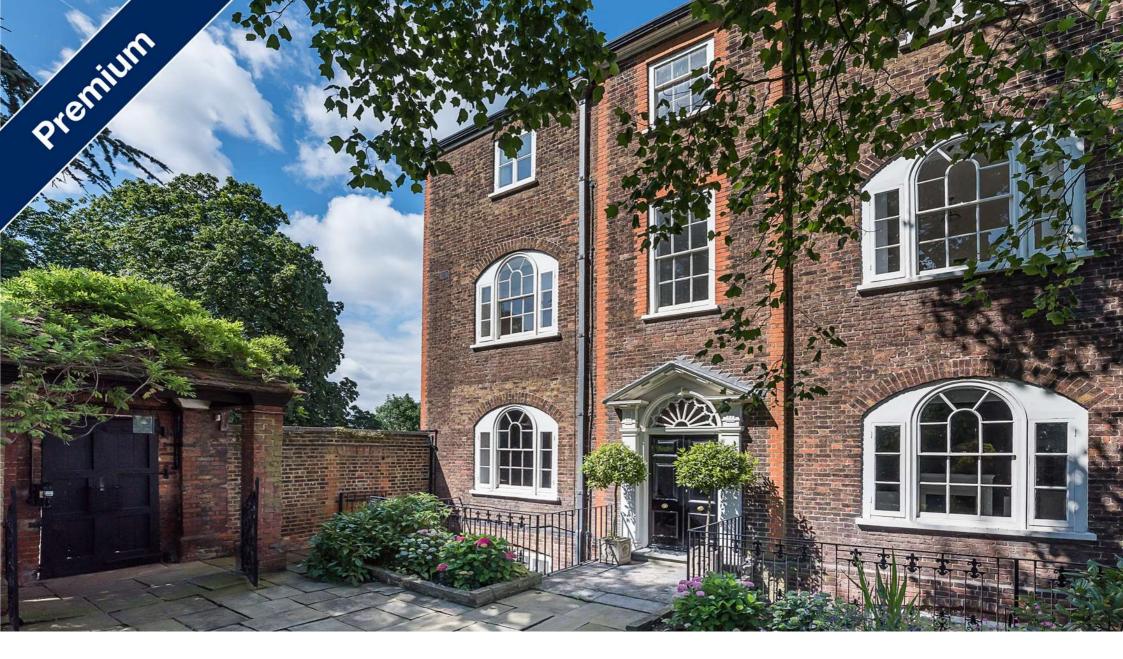

# £9,000 Per Month - Available Now

Elegant Grade II listed family home overlooking Royal Paddocks

Grade II Listed Georgian family house | Landscaped front and rear walled gardens | Five reception rooms | Six bedrooms | Four bathrooms | Views over Royal Parkland | EPC - E.

# Description

Park House is an elegant Grade II listed family home which overlooks the Royal Paddocks, Bushy Park and the grounds of Hampton Court Palace. Sympathetically upgraded, the house offers the best of Georgian architecture combined with modern facilities; wonderful landscaped gardens and secure parking. This imposing Grade II listed house offers over 5,000 sq. ft. of accommodation arranged over four floors with the lower two floor layouts allowing for elegant entertaining as well as informal family life and displays many splendid period features, such as wood floors, open fireplaces and wood panelling. Upstairs, all the bedrooms are of generous proportions with three of the six bedrooms benefiting from en-suite facilities. From the upper floors, there are views over the Royal Paddocks and the

grounds of Hampton Court Palace. The stunning gardens, to the front and rear of the house are set within high walls offering total seclusion and have been professionally landscaped and planted with a wealth of mature specimen trees, shrubs and perennials. Large areas of lawn are interchanged with large areas of patio making this an ideal garden for entertaining. An electronically gated area of hard standing can accommodate several cars with space for an additional two cars in the large garage with attached workshop.