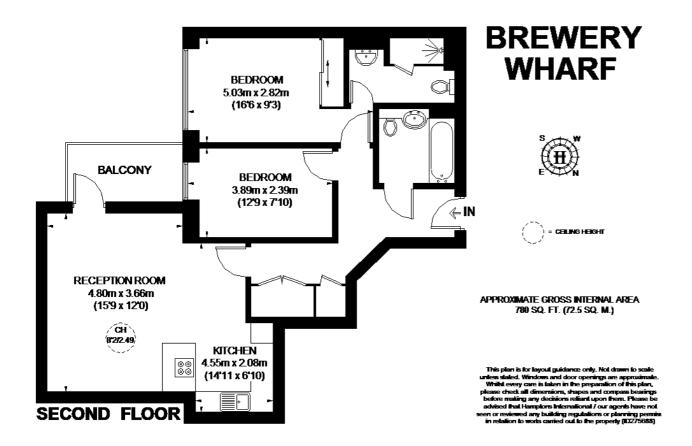

## Description

A stunning two double bedroom apartment with scenic views occupying a great position in this new development in central Twickenham. The exquisite Brewery Wharf development draws its architectural inspiration from the industrial heritage of this site and its riverside setting. The property offers an open plan modern fitted kitchen, spacious living area with doors to a private balcony, two double bedrooms (master bedroom with en suite) and a further modern family bathroom. The property benefits from having an underground allocated parking space, lift and having been finished to the highest standard. residents are privy to a private landscaped courtyard, the new riverside walkway and a dedicated estate management team. Twickenham Rugby Stadium is only a mile away. The development is a stone's throw from Twickenham station; easy links into Richmond in less than 5 minutes and less than 30 minutes into London Waterloo. There are plenty of buses into Teddington, Hampton and Kingston.