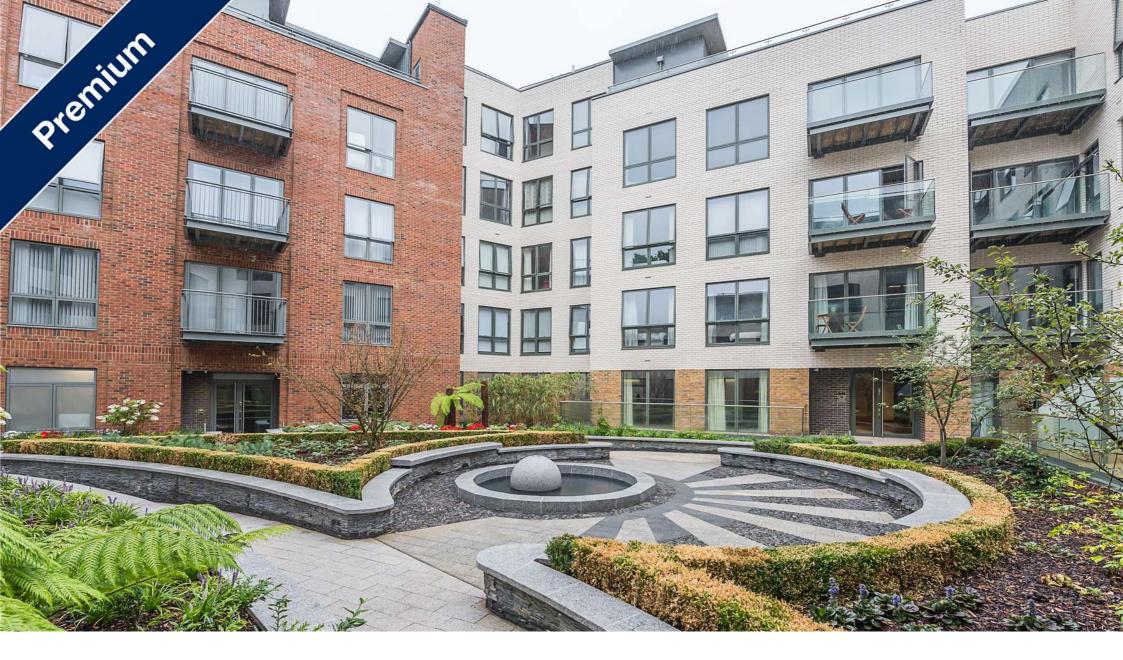

## Description

A stunning two double bedroom apartment with scenic views occupying a great position in this new development in central Twickenham. The exquisite Brewery Wharf development draws its architectural inspiration from the industrial heritage of this site and its riverside setting. The property offers an open plan modern fitted kitchen, spacious living area with doors to a private balcony, two double bedrooms (master bedroom with en suite) and a further modern family bathroom. The property benefits from having an underground allocated parking space, lift and having been finished to the highest standard. residents are privy to a private landscaped courtyard, the new riverside walkway and a dedicated estate management team. Twickenham Rugby Stadium is only a mile away. The development is a stone's throw from Twickenham station; easy links into Richmond in less than 5 minutes and less than 30 minutes into London Waterloo. There are plenty of buses into Teddington, Hampton and Kingston.